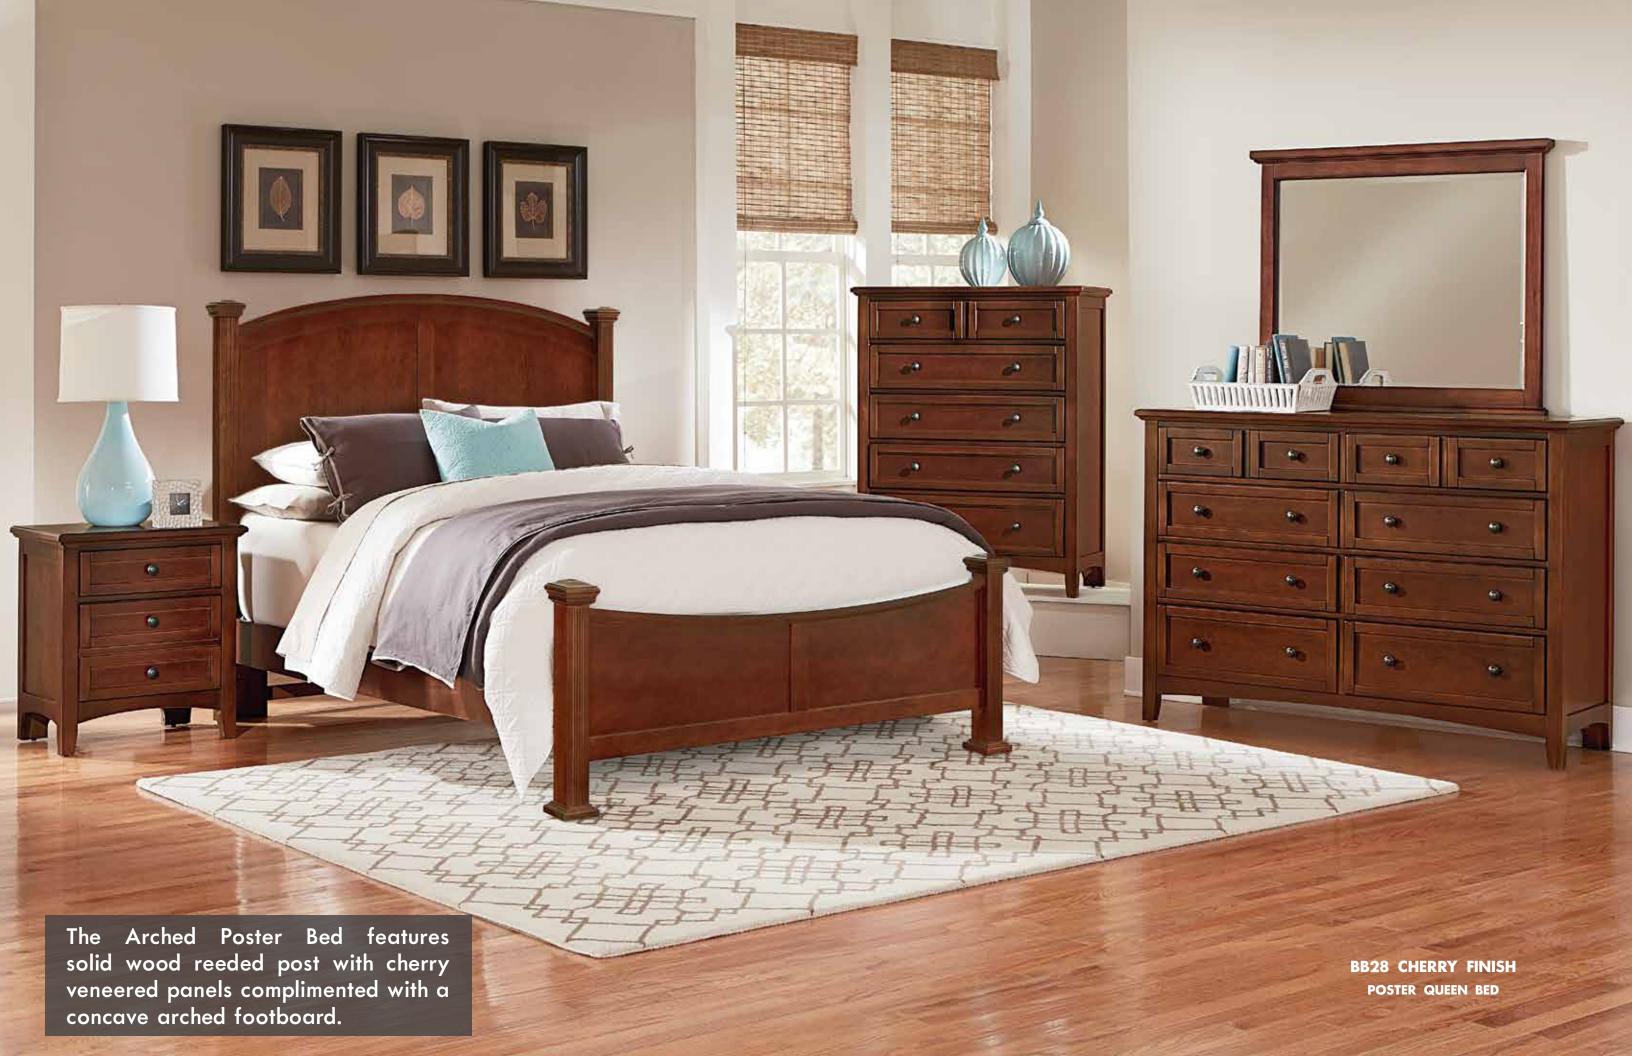

## Bonanza Collection Proudly made in the U.S.A.

BB26 - GRAY FINISH BB27 - MERLOT FINISH BB28 - CHERRY FINISH BB29 - WHITE FINISH

The Shaker-inspired mansion bed features solid wood post and framed moldings over cherry veneered panels. This bed offers a matching panel footboard or storage footboard option. Available in twin, full, queen and king size beds.