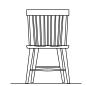

x 35H

-442 Small Landscape Mirror Beveled Glass



34 x 2 x 38H



-115 Chest 5 Drawers 40 x 19 x 50H



-226 Night Stand 2 Drawers 25 x 16 x 261/2H



Queen -557, 755, 922 90½ x 65 x 58H

King -667, 766, 922, MS1 or MS2 90½ x 82 x 59½H

**Cal King** -667, 766, 944, MS1 or MS2 90½ x 82 x 59½H



**Mansion Storage Bed** 

-338, 033B, 302, TT-333T 82 x 44 x 53H

Full

-552, 046B, 302, TT-444T 82 x 59 x 53H

Queen

-558, 050B, 502, TT-555T 88 x 66 x 56H

King

-668, 066B, 502, TT-666T 88 x 83 x 56H

Poster Storage Bed

Queen

-557, 050B, 502, TT-555T 90½ x 65 x 58H

King -667, 060B, 502, TT-666T 90½ x 82 x 59½H



-002 Triple Dresser 8 Drawers 60 x 19 x 42H

-446 Landscape Mirror Beveled Glass 42 x 2 x 36H



-778 Laptop/Tablet Desk 2 Drawers Charging Station - 2 A/C Outlets 52 x 24 x 30H



-007 Desk Chair Seat: 19 x 17D 22 x 20 x 35H