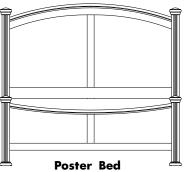

## Bonanza

The ultimate lifestyle collection adapting to any modern, transitional or traditional bedroom environment, is crafted from cherry veneers and poplar solids.

The Shaker-inspired Mansion Bed features solid wood post and framed moldings over cherry veneered panels. This bed offers a matching panel footboard or storage footboard option.

## Bonanza Collection Proudly made in the U.S.A.

BB26 - GRAY FINISH BB27 - MERLOT FINISH BB28 - CHERRY FINISH BB29 - WHITE FINISH

The Shaker-inspired mansion bed features solid wood post and framed moldings over cherry veneered panels. This bed offers a matching panel footboard or storage footboard option. Available in twin, full, queen and king size beds.