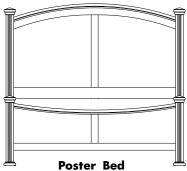

## Bonanza

The ultimate lifestyle collection adapting to any modern, transitional or traditional bedroom environment, is crafted from cherry veneers and poplar solids.

The Shaker-inspired Mansion Bed features solid wood post and framed moldings over cherry veneered panels. This bed offers a matching panel footboard or storage footboard option.

## Bonanza Collection Proudly made in the U.S.A.

BB26 - GRAY FINISH BB27 - MERLOT FINISH BB28 - CHERRY FINISH BB29 - WHITE FINISH

The Shaker-inspired mansion bed features solid wood post and framed moldings over cherry veneered panels. This bed offers a matching panel footboard or storage footboard option. Available in twin, full, queen and king size beds.