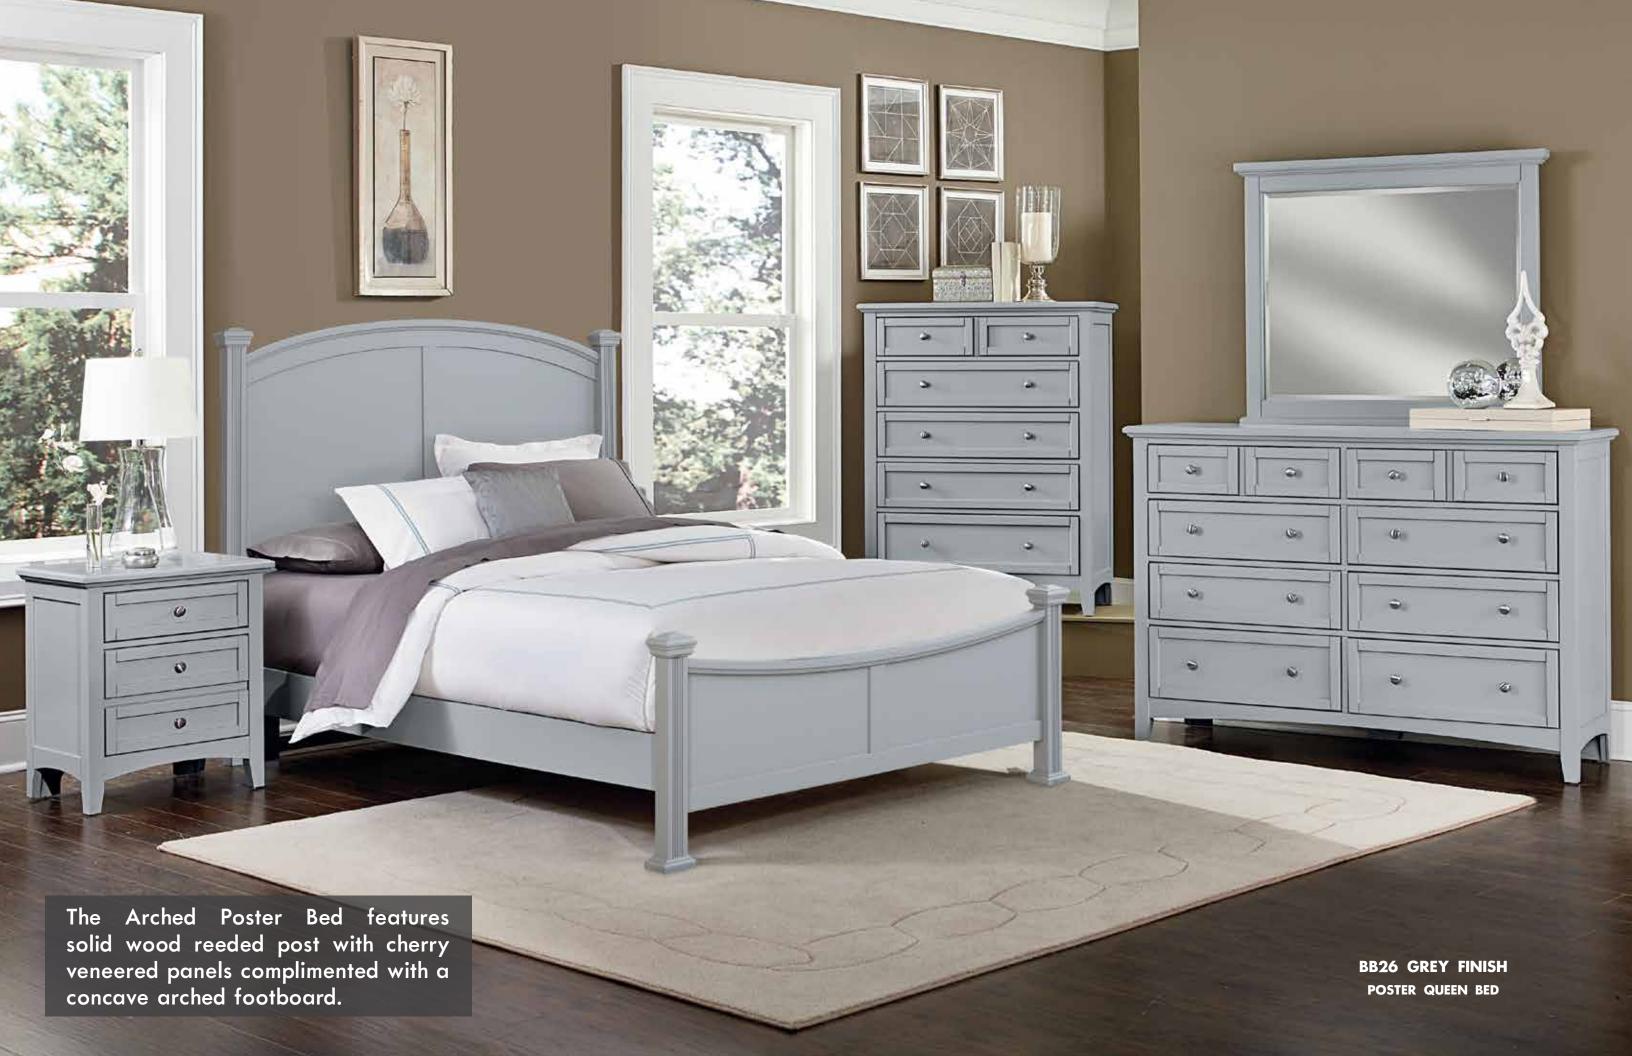

## Bonanza Collection Proudly made in the U.S.A.

BB26 - GRAY FINISH BB27 - MERLOT FINISH BB28 - CHERRY FINISH BB29 - WHITE FINISH

The Shaker-inspired mansion bed features solid wood post and framed moldings over cherry veneered panels. This bed offers a matching panel footboard or storage footboard option. Available in twin, full, queen and king size beds.

-226 Night Stand 2 Drawers 25 x 16 x 261/2H

Queen -557, 755, 922 90½ x 65 x 58H

King -667, 766, 922, MS1 or MS2 90½ x 82 x 59½H

**Cal King** -667, 766, 944, MS1 or MS2 90½ x 82 x 59½H

**Mansion Storage Bed** 