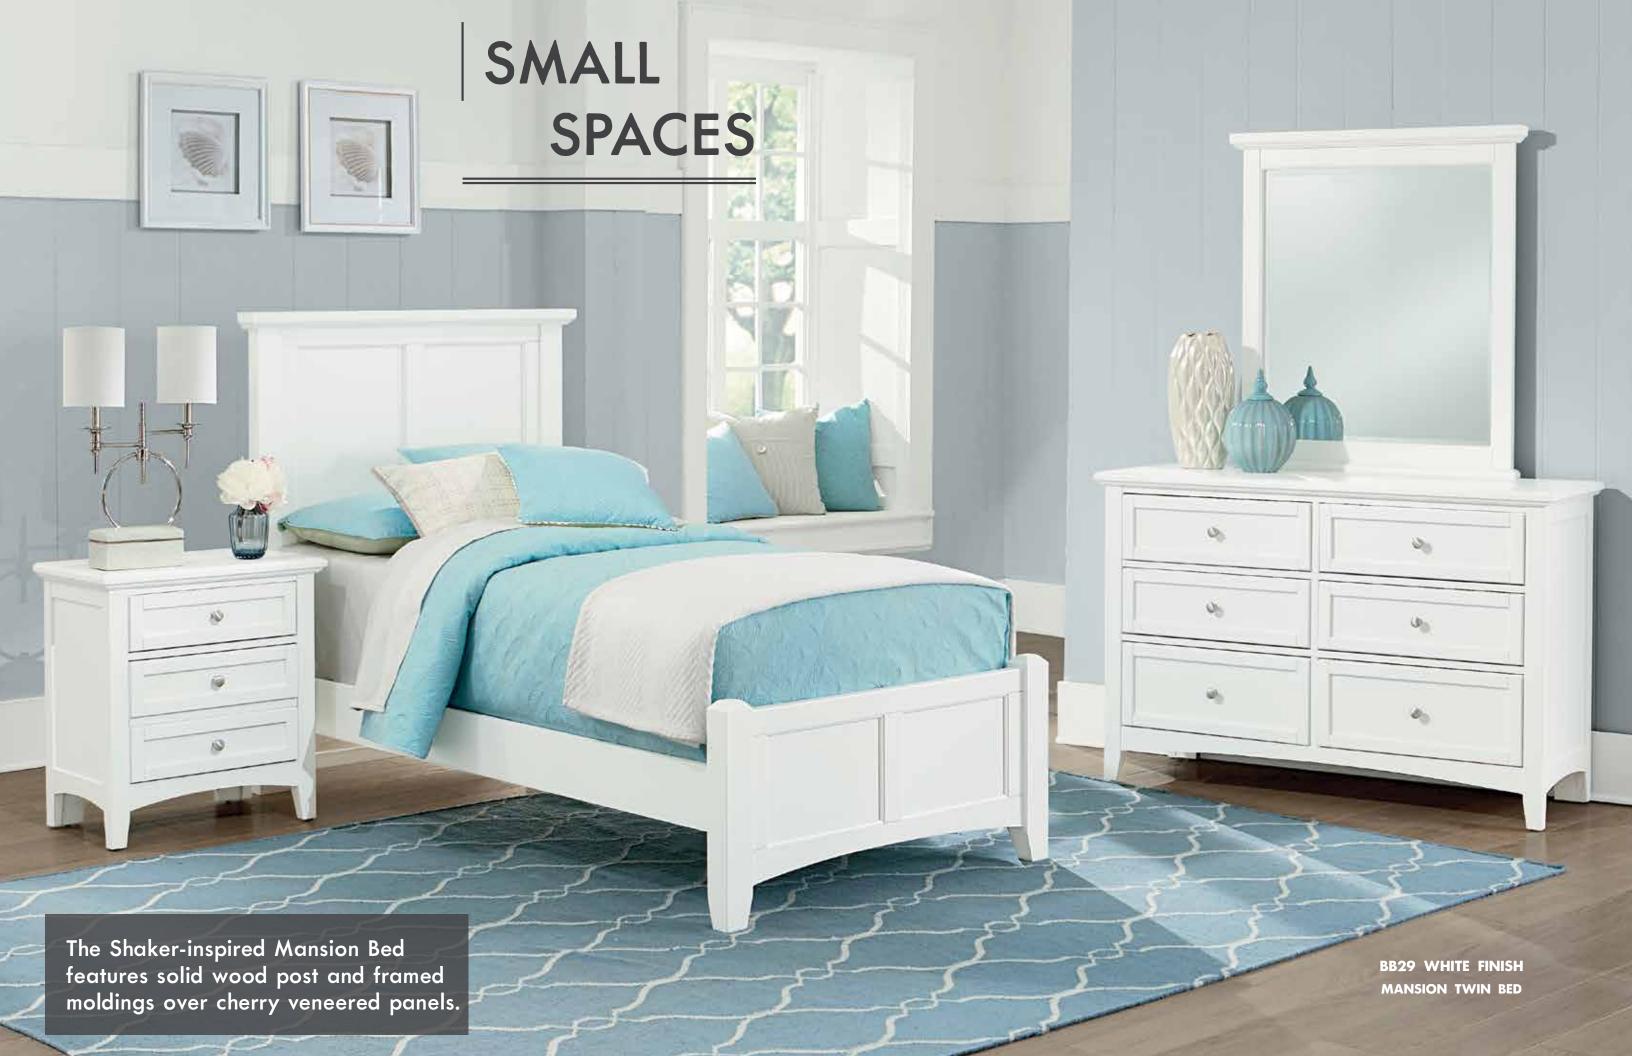

## Bonanza

The ultimate lifestyle collection adapting to any modern, transitional or traditional bedroom environment, is crafted from cherry veneers and poplar solids.

The Shaker-inspired Mansion Bed features solid wood post and framed moldings over cherry veneered panels. This bed offers a matching panel footboard or storage footboard option.

Available in twin, full, queen and king size beds.