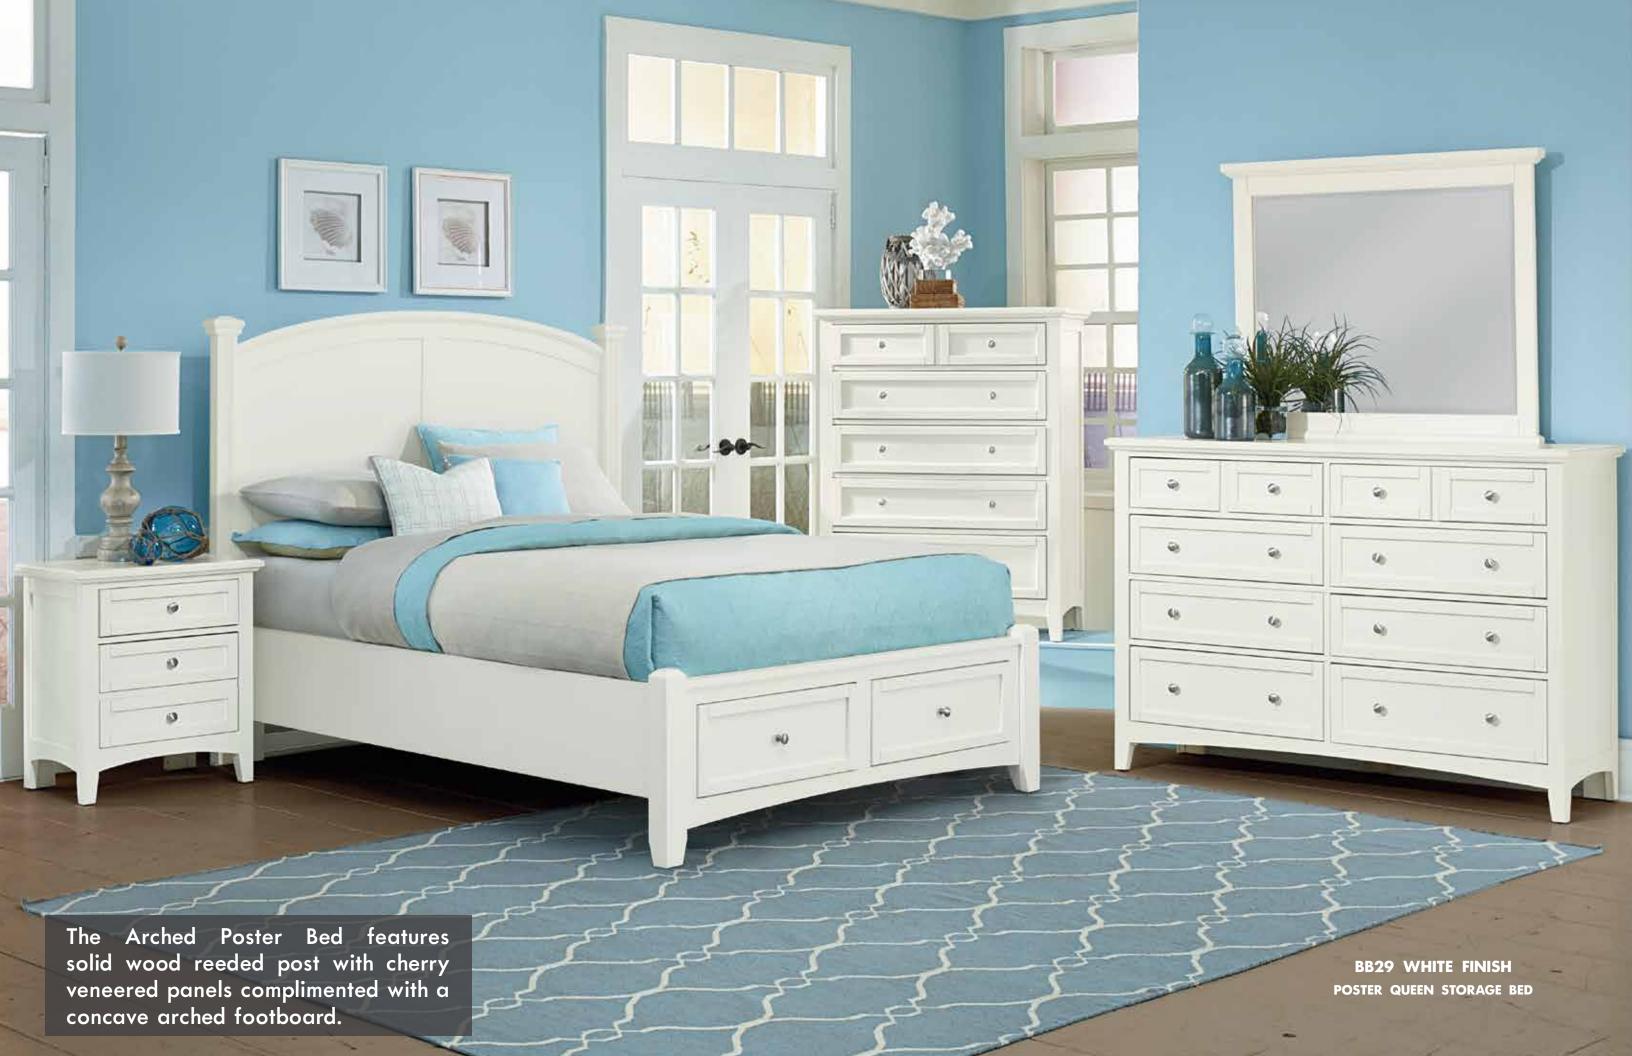

## Bonanza Collection Proudly made in the U.S.A.

BB26 - GRAY FINISH BB27 - MERLOT FINISH BB28 - CHERRY FINISH BB29 - WHITE FINISH

The Shaker-inspired mansion bed features solid wood post and framed moldings over cherry veneered panels. This bed offers a matching panel footboard or storage footboard option. Available in twin, full, queen and king size beds.

-338, 033B, 302, TT-333T 82 x 44 x 53H

Full

-552, 046B, 302, TT-444T 82 x 59 x 53H

Queen

-558, 050B, 502, TT-555T 88 x 66 x 56H

King

-668, 066B, 502, TT-666T 88 x 83 x 56H

Poster Storage Bed

Queen

-557, 050B, 502, TT-555T 90½ x 65 x 58H

King -667, 060B, 502, TT-666T 90½ x 82 x 59½H

-002 Triple Dresser 8 Drawers 60 x 19 x 42H

-446 Landscape Mirror Beveled Glass 42 x 2 x 36H

-778 Laptop/Tablet Desk 2 Drawers Charging Station - 2 A/C Outlets 52 x 24 x 30H