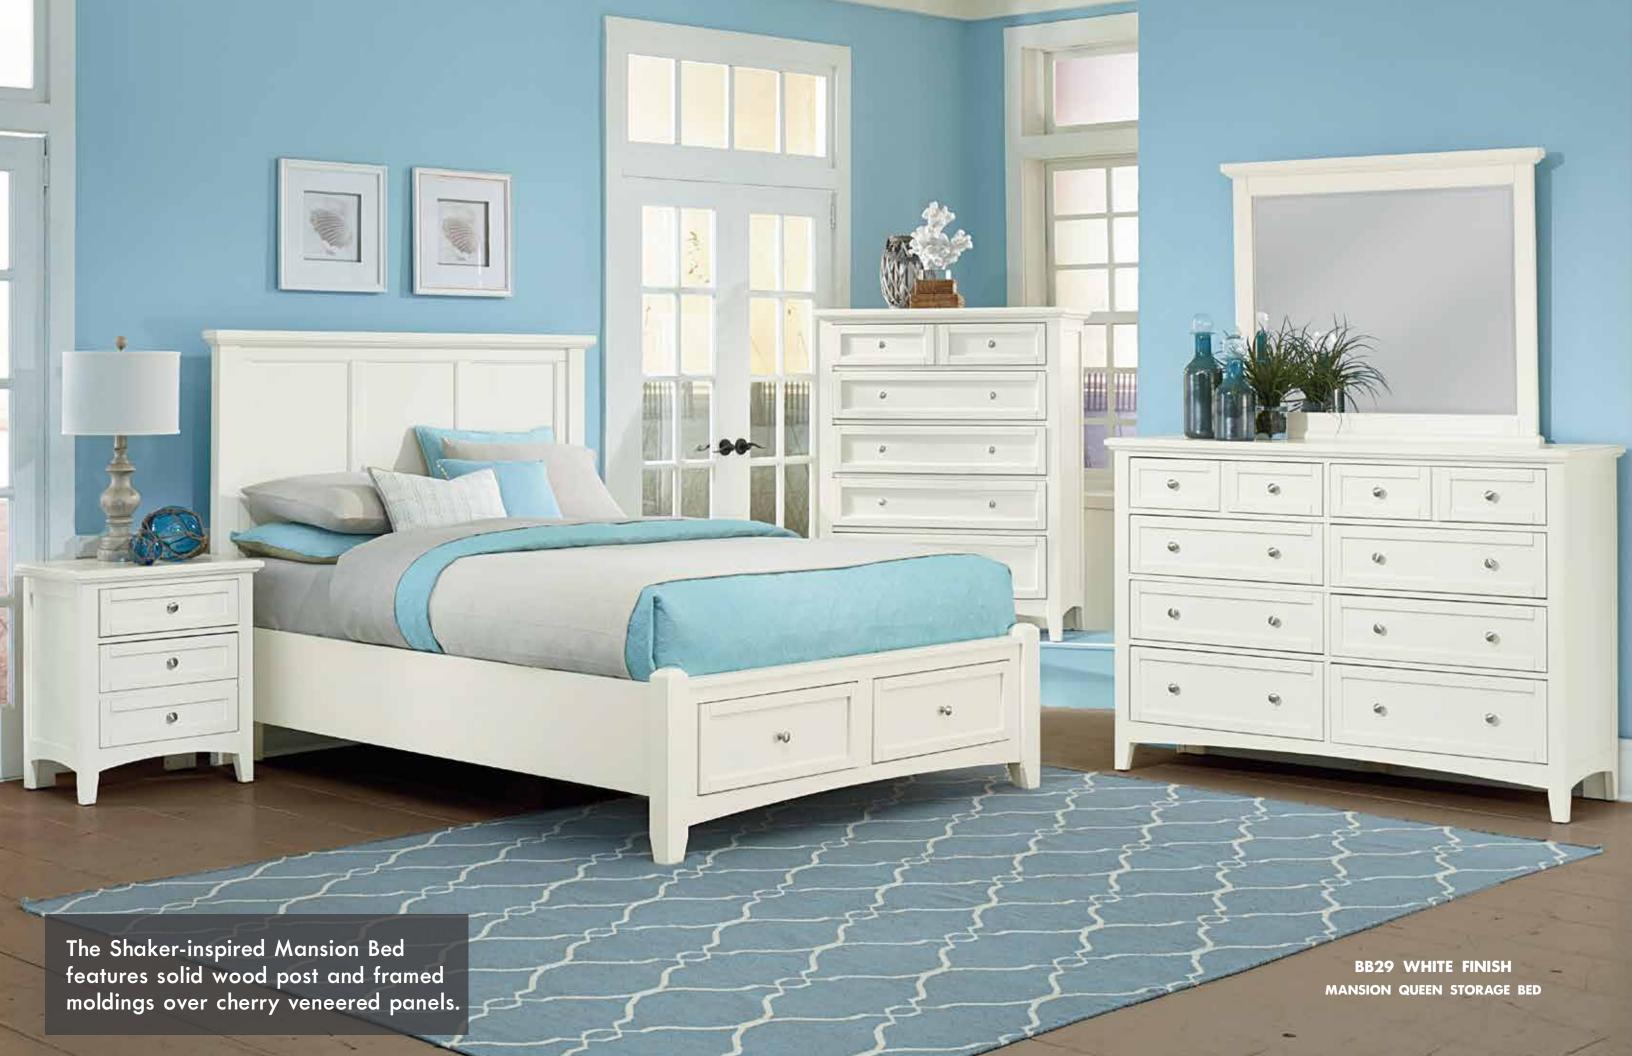

## Bonanza

The ultimate lifestyle collection adapting to any modern, transitional or traditional bedroom environment, is crafted from cherry veneers and poplar solids.

The Shaker-inspired Mansion Bed features solid wood post and framed moldings over cherry veneered panels. This bed offers a matching panel footboard or storage footboard option.

## Bonanza Collection Proudly made in the U.S.A.

BB26 - GRAY FINISH BB27 - MERLOT FINISH BB28 - CHERRY FINISH BB29 - WHITE FINISH

The Shaker-inspired mansion bed features solid wood post and framed moldings over cherry veneered panels. This bed offers a matching panel footboard or storage footboard option. Available in twin, full, queen and king size beds.