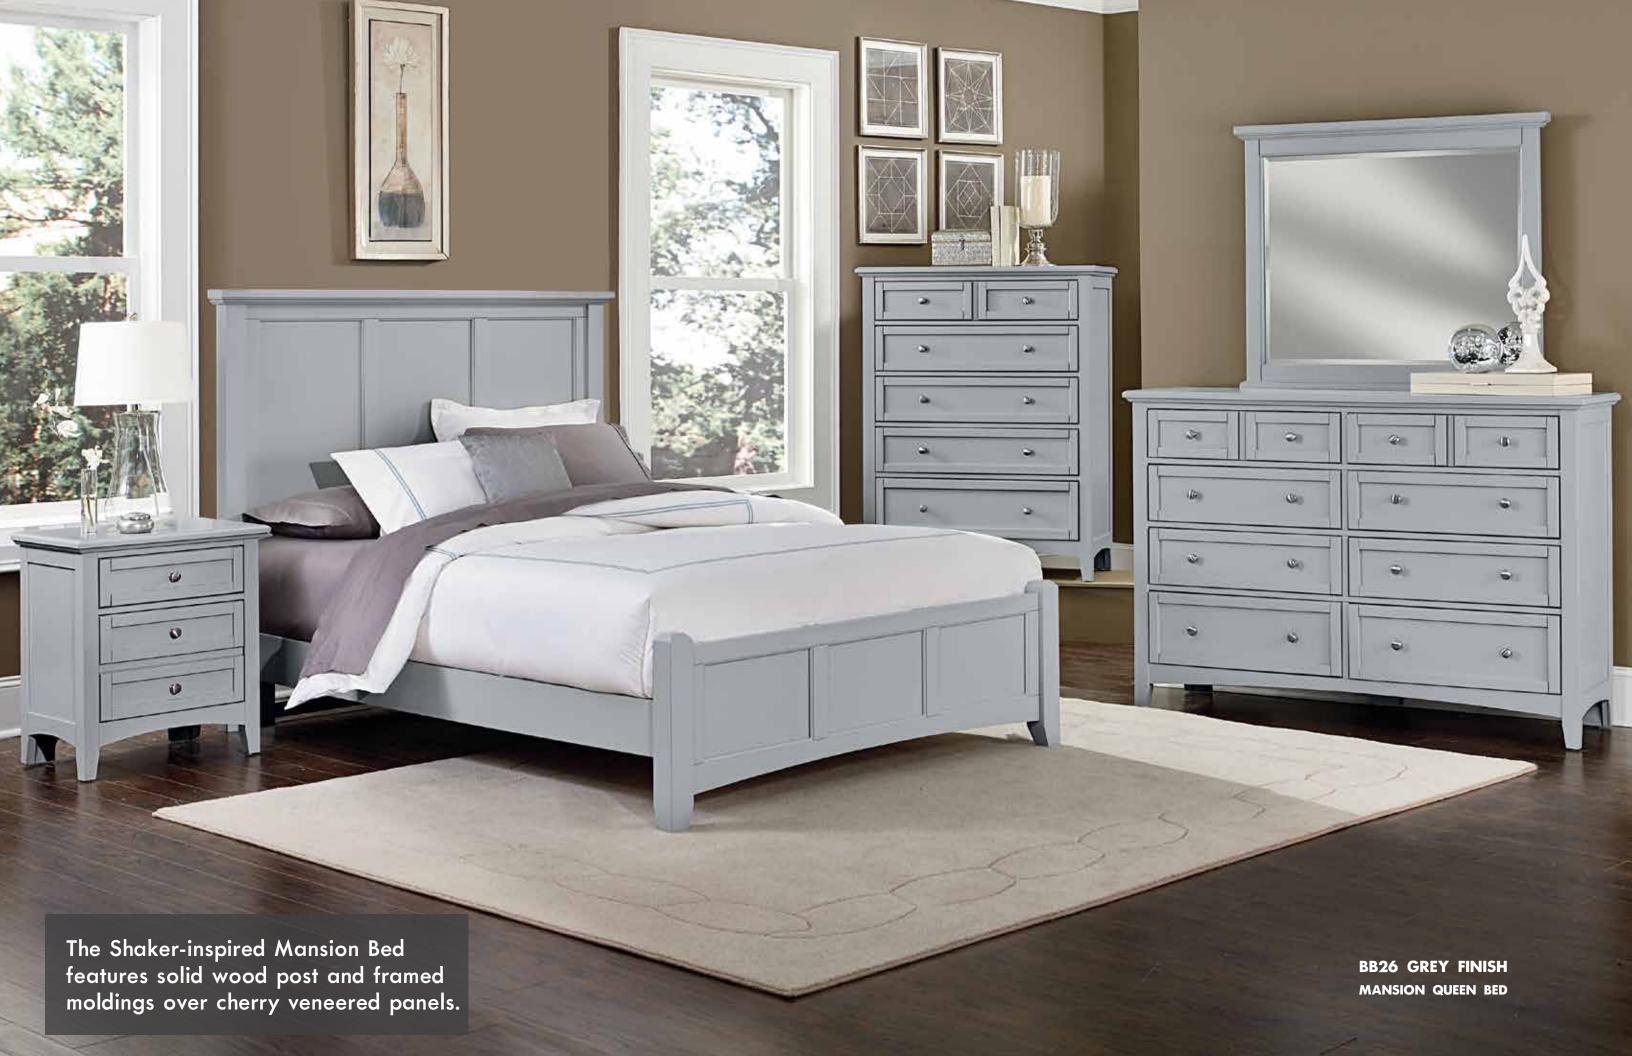

## Bonanza

The ultimate lifestyle collection adapting to any modern, transitional or traditional bedroom environment, is crafted from cherry veneers and poplar solids.

The Shaker-inspired Mansion Bed features solid wood post and framed moldings over cherry veneered panels. This bed offers a matching panel footboard or storage footboard option.

## Bonanza Collection Proudly made in the U.S.A.

BB26 - GRAY FINISH BB27 - MERLOT FINISH BB28 - CHERRY FINISH BB29 - WHITE FINISH

The Shaker-inspired mansion bed features solid wood post and framed moldings over cherry veneered panels. This bed offers a matching panel footboard or storage footboard option. Available in twin, full, queen and king size beds.