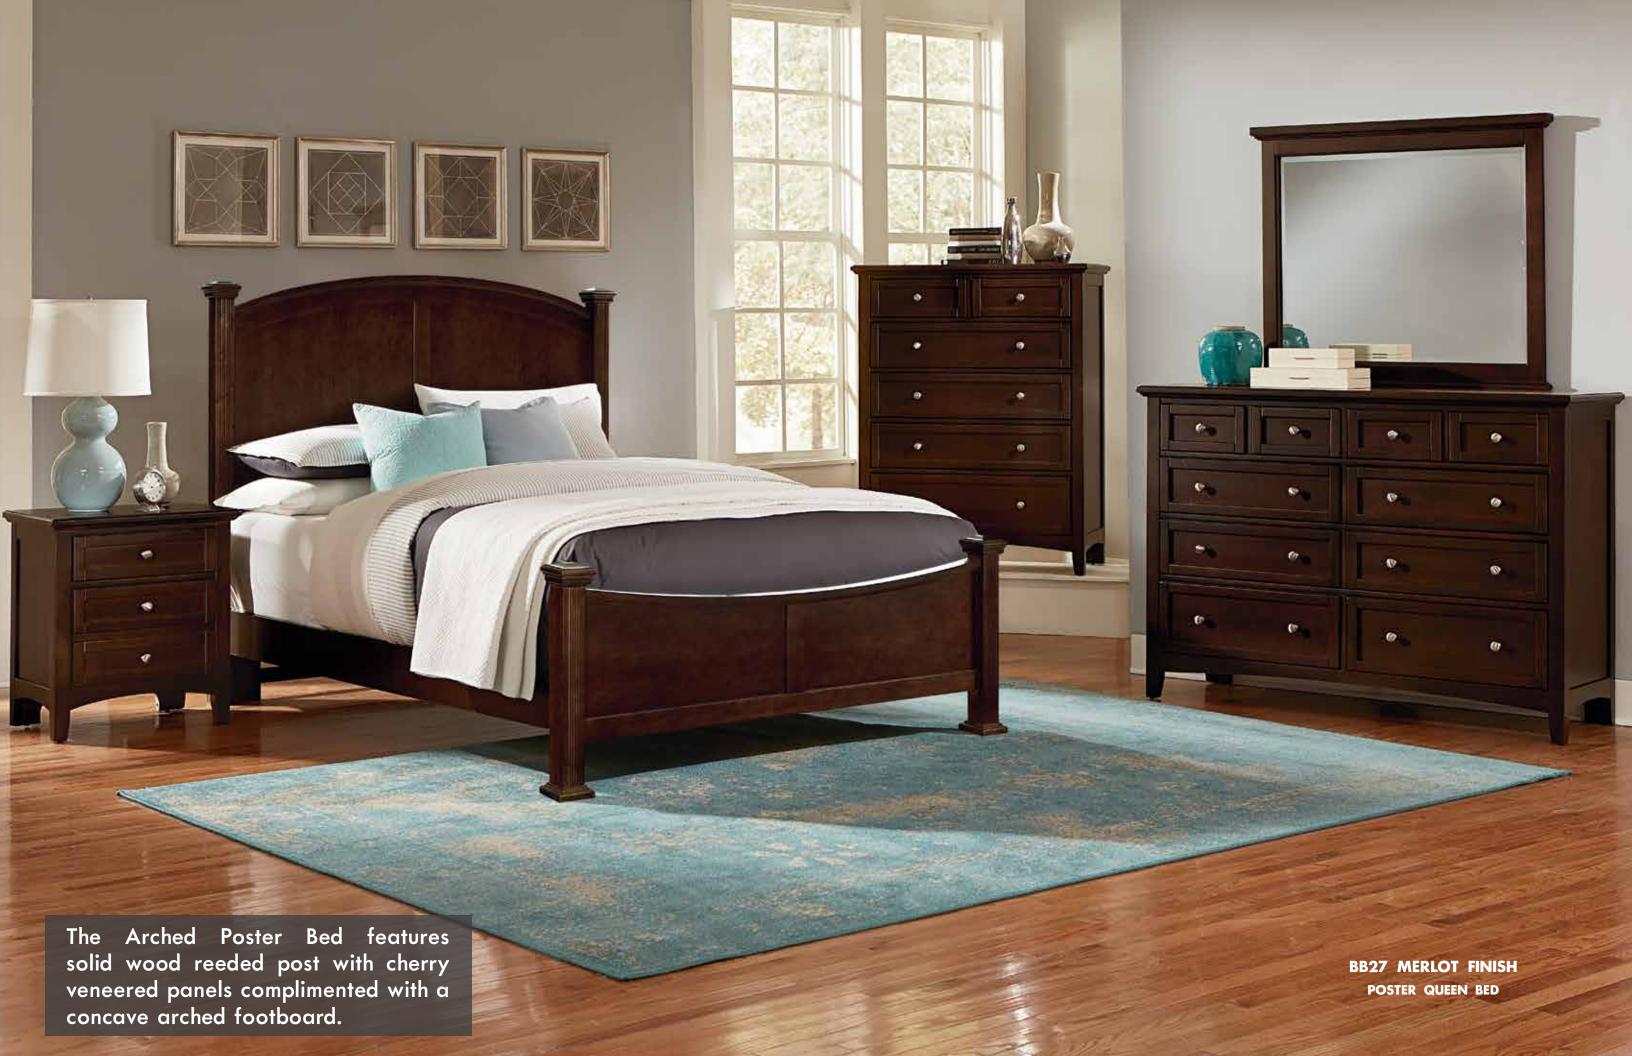

## Bonanza Collection Proudly made in the U.S.A.

BB26 - GRAY FINISH BB27 - MERLOT FINISH BB28 - CHERRY FINISH BB29 - WHITE FINISH

The Shaker-inspired mansion bed features solid wood post and framed moldings over cherry veneered panels. This bed offers a matching panel footboard or storage footboard option. Available in twin, full, queen and king size beds.