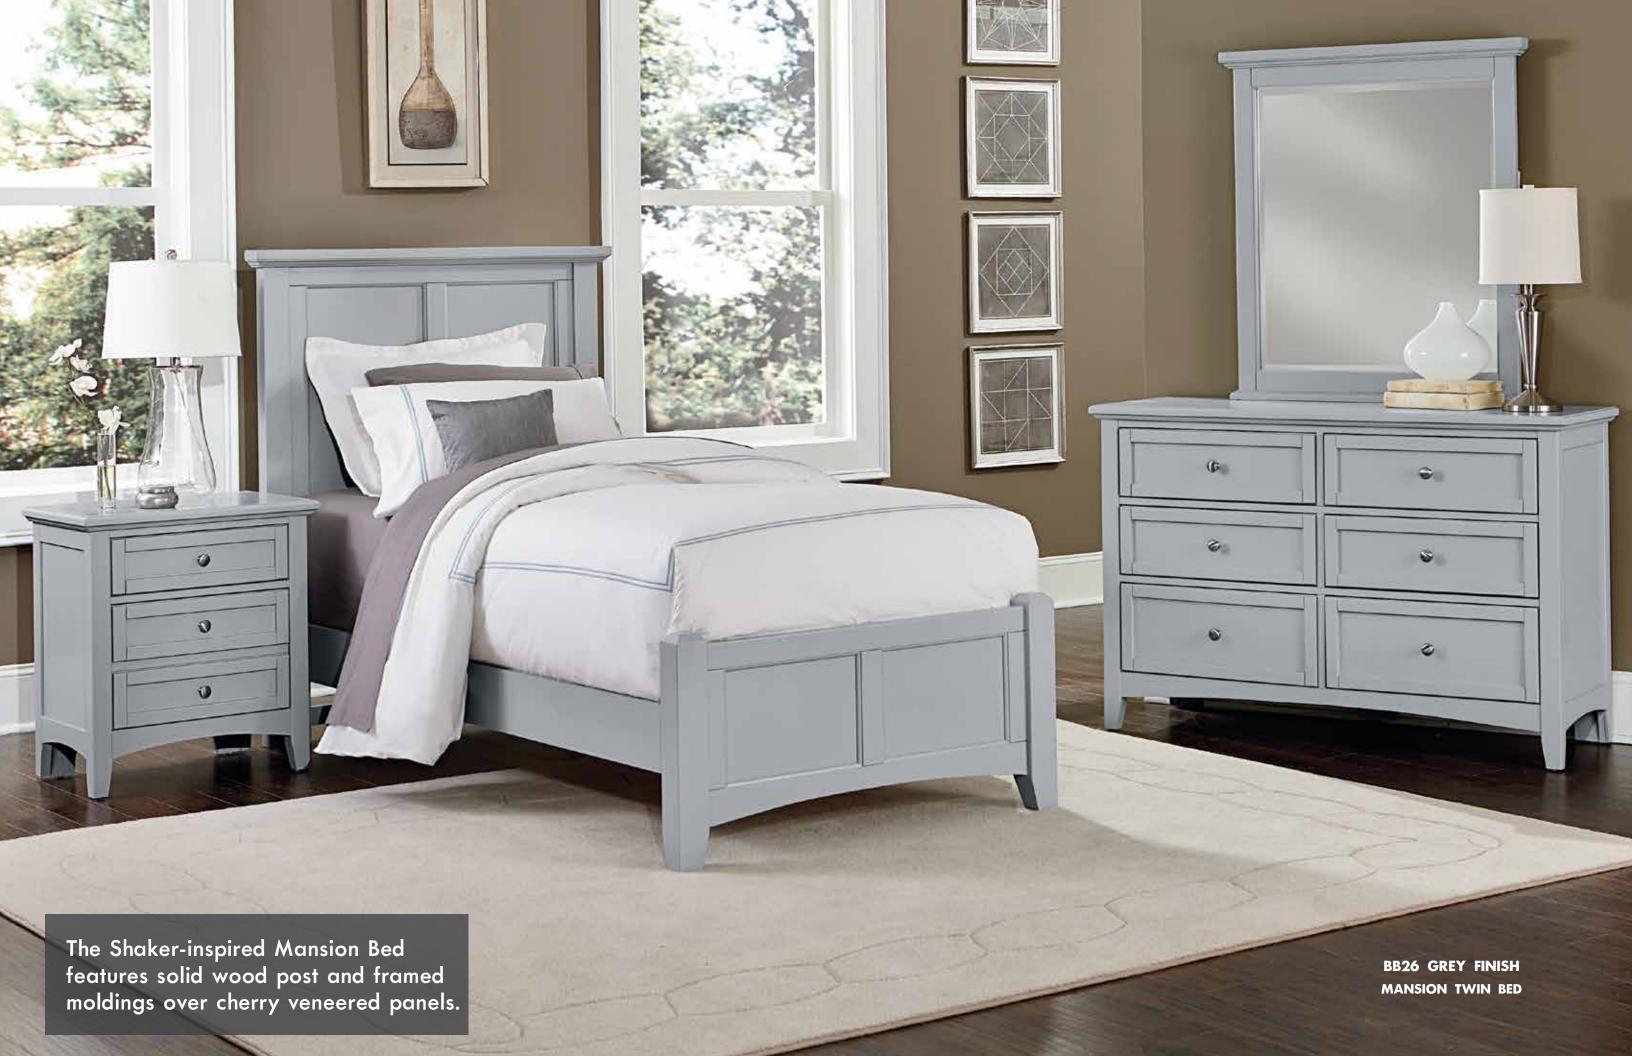

## Bonanza

The ultimate lifestyle collection adapting to any modern, transitional or traditional bedroom environment, is crafted from cherry veneers and poplar solids.

The Shaker-inspired Mansion Bed features solid wood post and framed moldings over cherry veneered panels. This bed offers a matching panel footboard or storage footboard option.

## Bonanza Collection Proudly made in the U.S.A.

BB26 - GRAY FINISH BB27 - MERLOT FINISH BB28 - CHERRY FINISH BB29 - WHITE FINISH

The Shaker-inspired mansion bed features solid wood post and framed moldings over cherry veneered panels. This bed offers a matching panel footboard or storage footboard option. Available in twin, full, queen and king size beds.