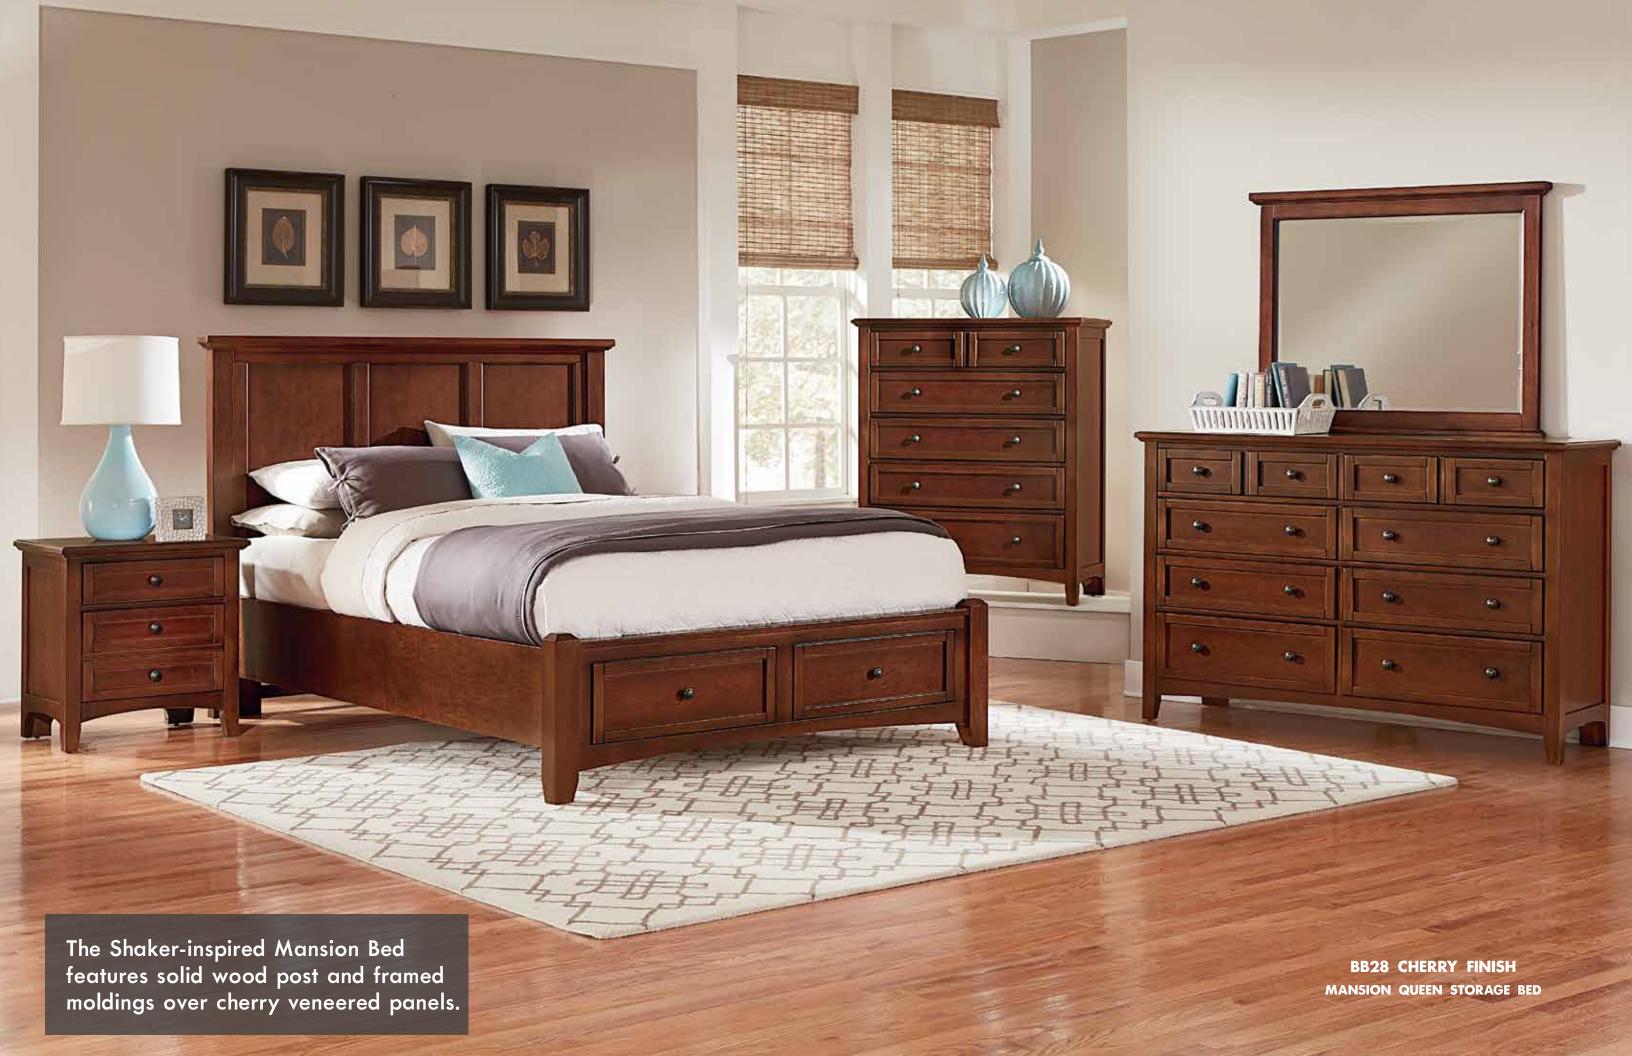

## Bonanza

The ultimate lifestyle collection adapting to any modern, transitional or traditional bedroom environment, is crafted from cherry veneers and poplar solids.

The Shaker-inspired Mansion Bed features solid wood post and framed moldings over cherry veneered panels. This bed offers a matching panel footboard or storage footboard option.

## Bonanza Collection Proudly made in the U.S.A.

BB26 - GRAY FINISH BB27 - MERLOT FINISH BB28 - CHERRY FINISH BB29 - WHITE FINISH

The Shaker-inspired mansion bed features solid wood post and framed moldings over cherry veneered panels. This bed offers a matching panel footboard or storage footboard option. Available in twin, full, queen and king size beds.