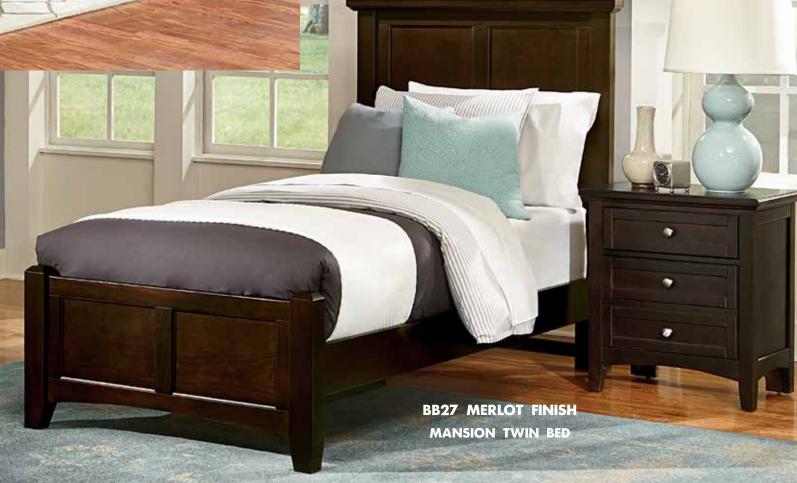

## Bonanza Collection Proudly made in the U.S.A.

BB26 - GRAY FINISH BB27 - MERLOT FINISH BB28 - CHERRY FINISH BB29 - WHITE FINISH

The Shaker-inspired mansion bed features solid wood post and framed moldings over cherry veneered panels. This bed offers a matching panel footboard or storage footboard option. Available in twin, full, queen and king size beds.