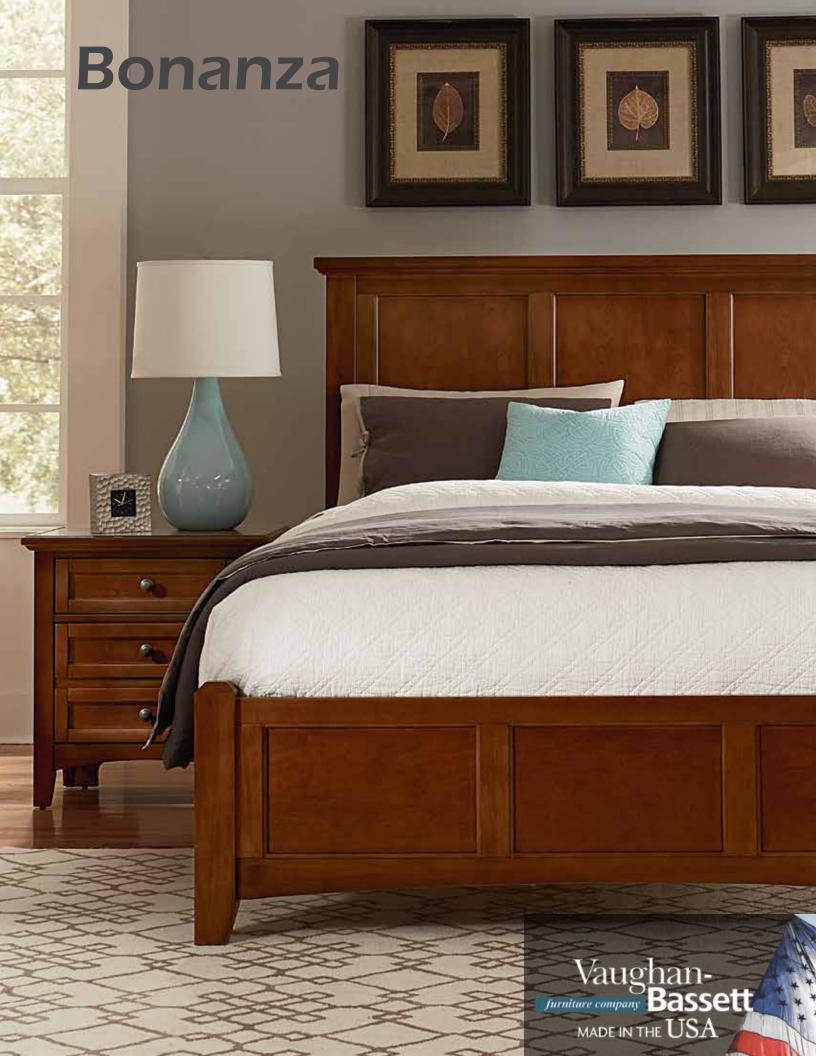

## Bonanza

The ultimate lifestyle collection adapting to any modern, transitional or traditional bedroom environment, is crafted from cherry veneers and poplar solids.

The Shaker-inspired Mansion Bed features solid wood post and framed moldings over cherry veneered panels. This bed offers a matching panel footboard or storage footboard option.

## Bonanza Collection Proudly made in the U.S.A.

BB26 - GRAY FINISH BB27 - MERLOT FINISH BB28 - CHERRY FINISH BB29 - WHITE FINISH

The Shaker-inspired mansion bed features solid wood post and framed moldings over cherry veneered panels. This bed offers a matching panel footboard or storage footboard option. Available in twin, full, queen and king size beds.