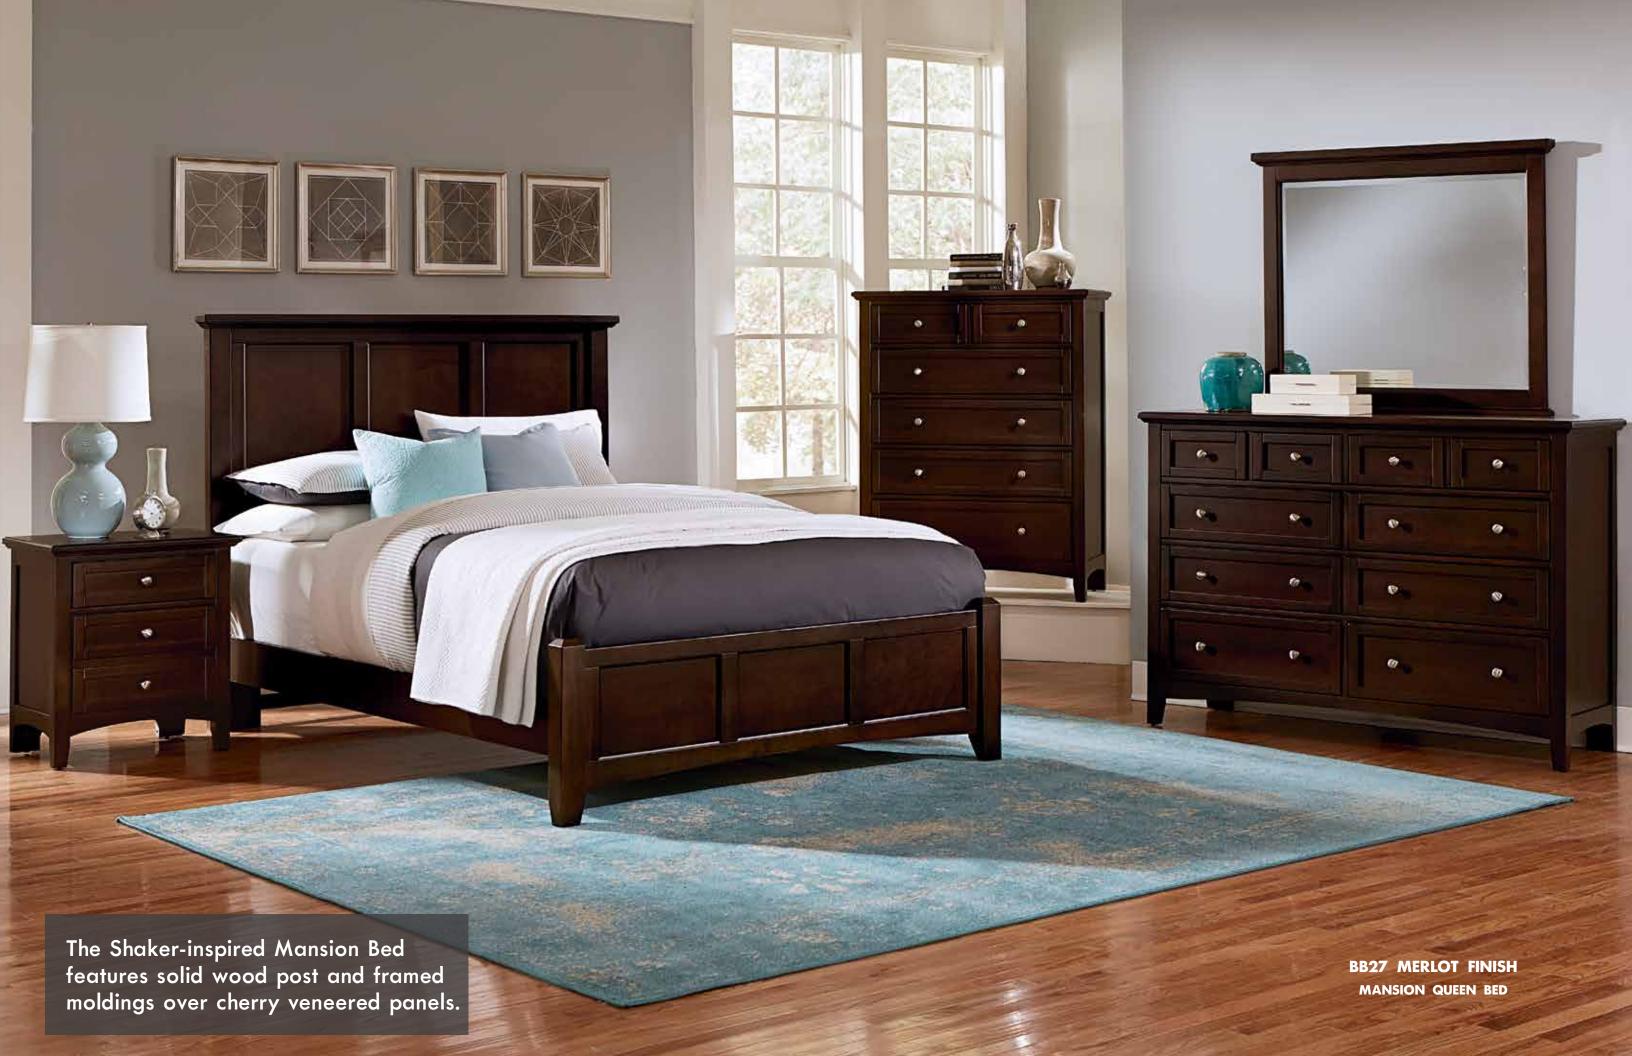

## Bonanza

The ultimate lifestyle collection adapting to any modern, transitional or traditional bedroom environment, is crafted from cherry veneers and poplar solids.

The Shaker-inspired Mansion Bed features solid wood post and framed moldings over cherry veneered panels. This bed offers a matching panel footboard or storage footboard option.

## Bonanza Collection Proudly made in the U.S.A.

BB26 - GRAY FINISH BB27 - MERLOT FINISH BB28 - CHERRY FINISH BB29 - WHITE FINISH

The Shaker-inspired mansion bed features solid wood post and framed moldings over cherry veneered panels. This bed offers a matching panel footboard or storage footboard option. Available in twin, full, queen and king size beds.