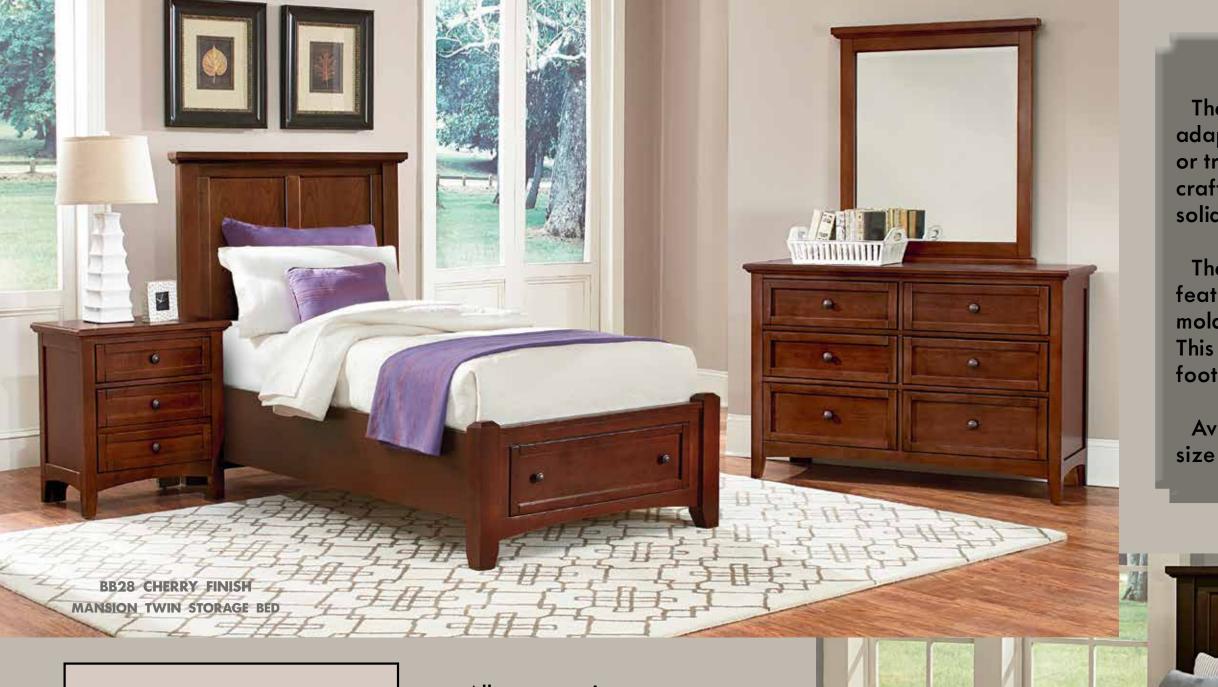

## Bonanza

The ultimate lifestyle collection adapting to any modern, transitional or traditional bedroom environment, is crafted from cherry veneers and poplar solids.

The Shaker-inspired Mansion Bed features solid wood post and framed moldings over cherry veneered panels. This bed offers a matching panel footboard or storage footboard option.

Available in twin, full, queen and king size beds.