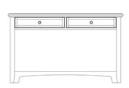

Queen

-557, 050B, 502, TT-555T 90½ x 65 x 58H

King -667, 060B, 502, TT-666T 90½ x 82 x 59½H

-002 Triple Dresser 8 Drawers 60 x 19 x 42H

-446 Landscape Mirror Beveled Glass 42 x 2 x 36H

-778 Laptop/Tablet Desk 2 Drawers Charging Station - 2 A/C Outlets 52 x 24 x 30H