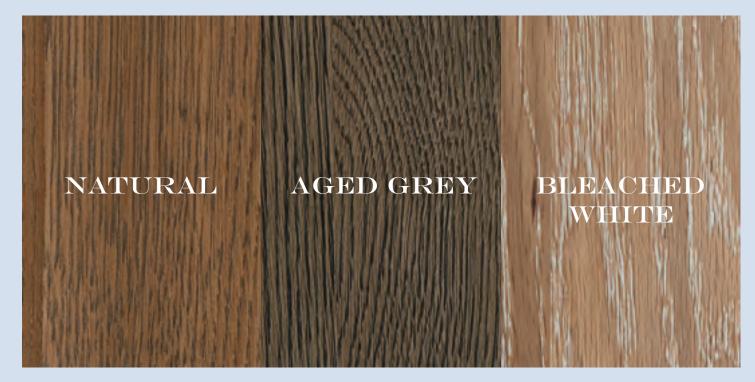

### 3 FINISHES

Fiber Contents: 1% Polyester, 99% Polypropylene Cleaning Code: WS, Stain Resistant Fade Resistant, Bleach Cleanable Made in USA

753-020 HORIZONTAL SLAT SIDE CHAIR AGED GREY

755-030A UPHOLSTERED SIDE CHAIR
WHITE BOUCLE' FABRIC
BLEACHED WHITE

### **752 NATURAL**

### **753 AGED GREY**

### **755 BLEACHED WHITE**

A. Dovetail Table -502 Dovetail Table Top -500 Dovetail Base 72½ x 41% x 30H

**B. Dovetail Table** -602 Dovetail Table Top -600 Dovetail Base 961/2 x 417/8 x 30H

C. Round Table