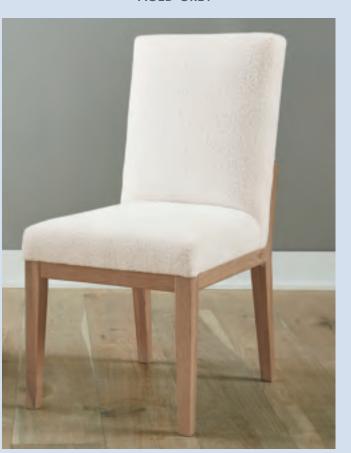

### 3 FINISHES

Fiber Contents: 1% Polyester, 99% Polypropylene Cleaning Code: WS, Stain Resistant Fade Resistant, Bleach Cleanable Made in USA

753-020 HORIZONTAL SLAT SIDE CHAIR AGED GREY

755-030A UPHOLSTERED SIDE CHAIR
WHITE BOUCLE' FABRIC
BLEACHED WHITE

G. -010 Vertical H. -020 Horizontal Slat Side Chair 18½ x 18½ x 39H

I. Upholstered Chairs -030A Upholstered Side Chair Spindle Side Chair w/White Fabric

-030B Upholstered Side Chair w/Oatmeal Fabric

-030C Upholstered Side Chair w/Grey Fabric