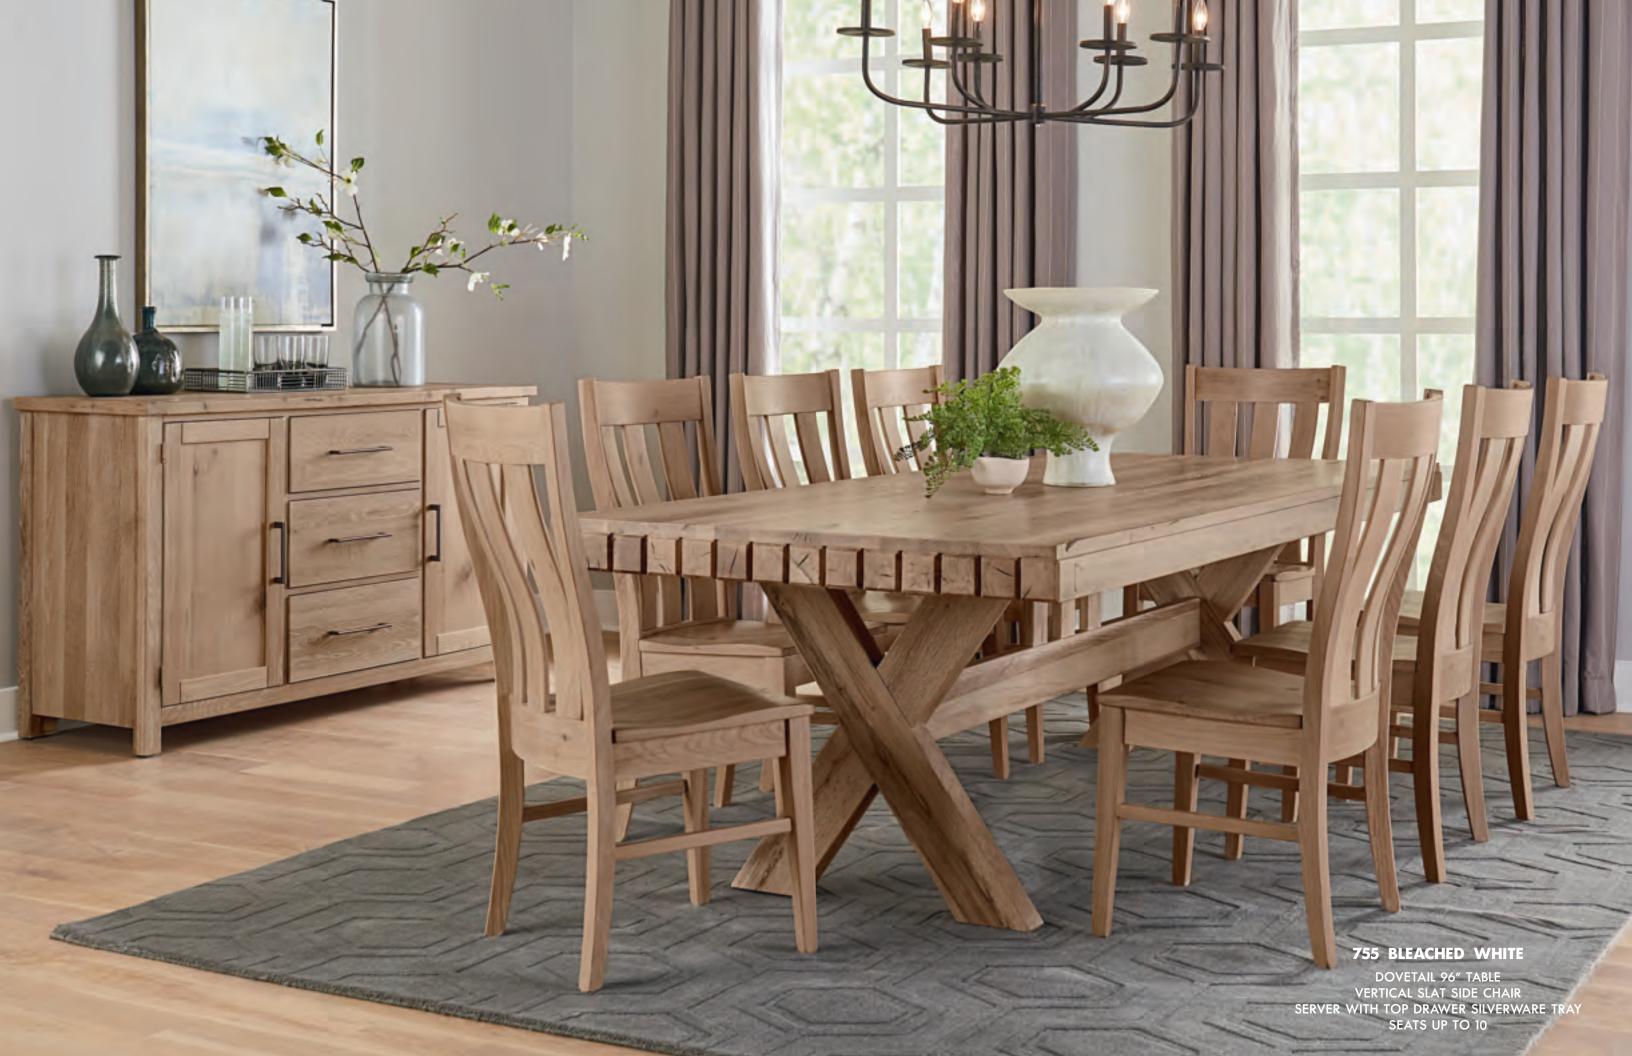

# DOVETAIL DINING

- Proudly Made in the USA
- From Solid American Oak
- By using our innovative ATAP<sup>TM</sup> (Accelerate The Aging Process) wood drying method, we have made it possible to create the highly sought after reclaimed wood look leaving the splits, cracks, knots and bold wood grain pattern. This unique and exclusive dining collection is made for consumers who understand and value the reclaimed wood look.

### **755 BLEACHED WHITE**

A. Dovetail Table -502 Dovetail Table Top -500 Dovetail Base 72½ x 41% x 30H

**B. Dovetail Table** -602 Dovetail Table Top -600 Dovetail Base 961/2 x 417/8 x 30H

C. Round Table