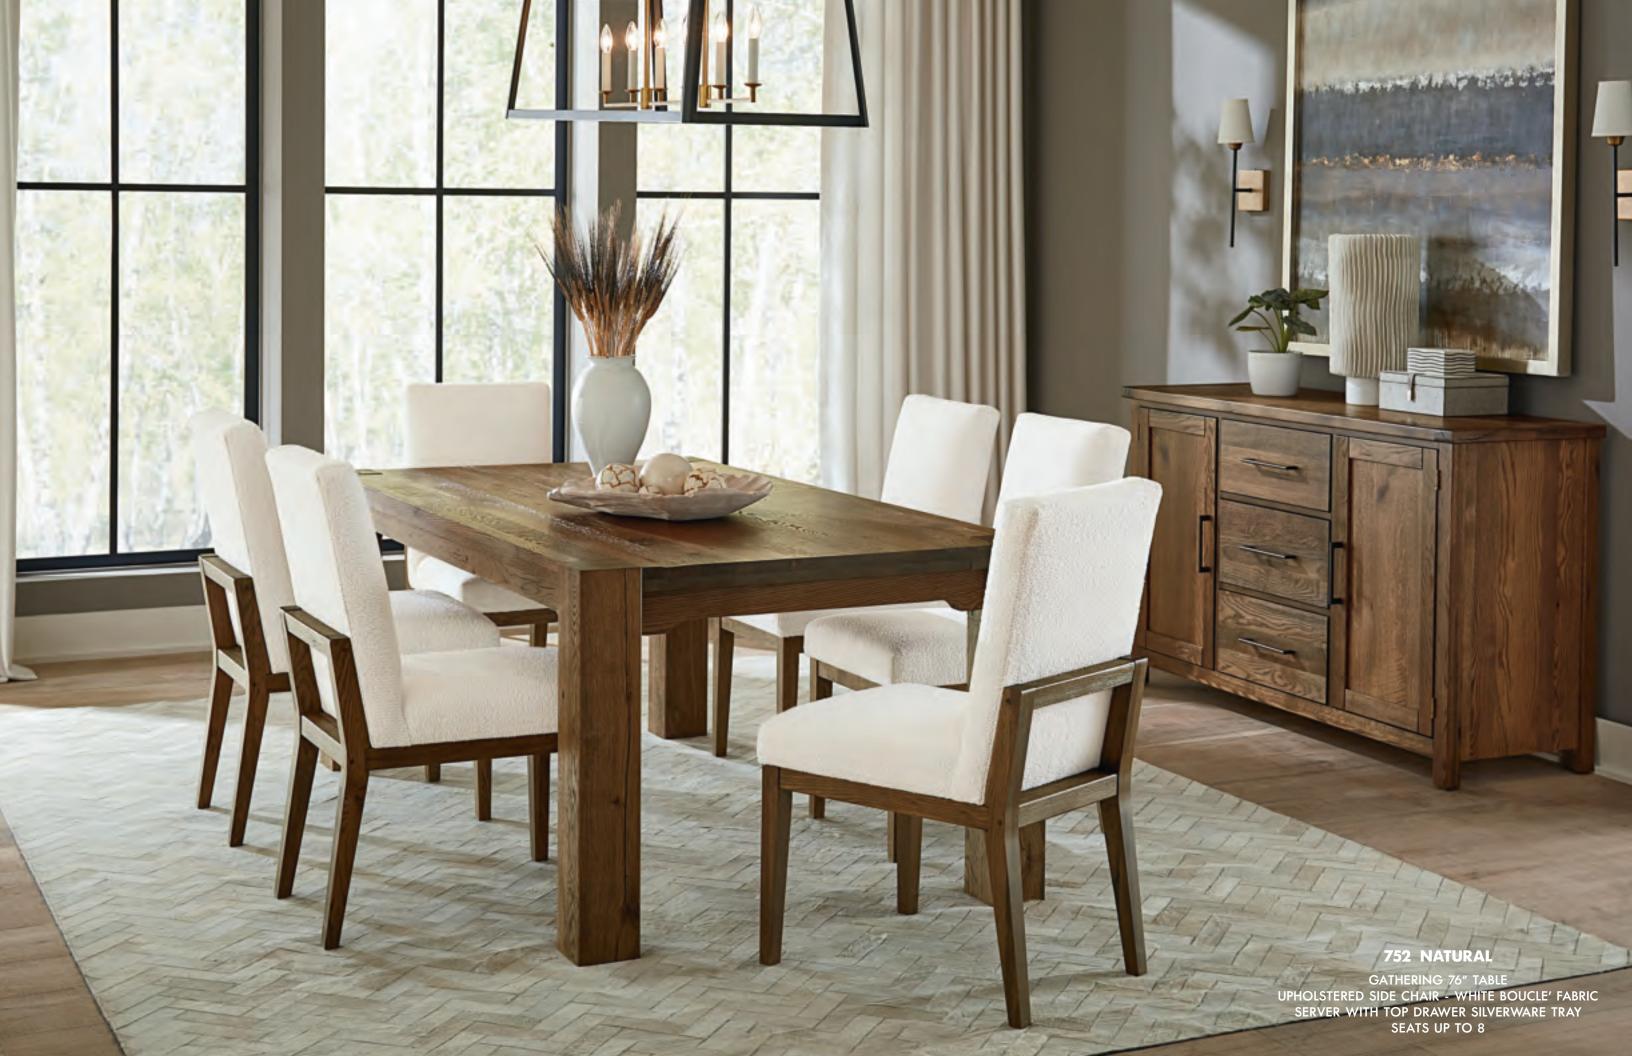

752-010 VERTICAL SLAT SIDE CHAIR NATURAL

752-045 SPINDLE SIDE CHAIR MATTE BLACK

### **752 NATURAL**

E. Gathering Table -100 Gathering Table -000 Gathering Table Legs 76 x 41 x 30H

-200 Gathering Table -000 Gathering Table Legs 100 x 41 x 30H

F. -960 Server

3 Drawers Top Drawer w/silverware tray 2 Doors w/fixed shelf 62 x 20 x 365/16H

G. -010 Vertical H. -020 Horizontal Slat Side Chair 18½ x 18½ x 39H

I. Upholstered Chairs -030A Upholstered Side Chair Spindle Side Chair w/White Fabric

-030B Upholstered Side Chair w/Oatmeal Fabric

-030C Upholstered Side Chair w/Grey Fabric