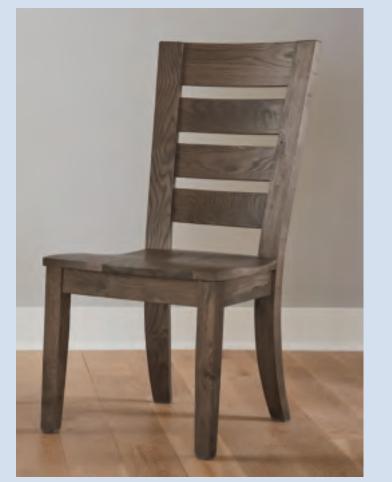

752-010 VERTICAL SLAT SIDE CHAIR NATURAL

752-045 SPINDLE SIDE CHAIR MATTE BLACK

G. -010 Vertical H. -020 Horizontal Slat Side Chair 18½ x 18½ x 39H

I. Upholstered Chairs -030A Upholstered Side Chair Spindle Side Chair w/White Fabric

-030B Upholstered Side Chair w/Oatmeal Fabric

-030C Upholstered Side Chair w/Grey Fabric