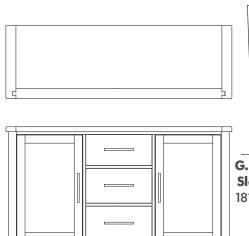

E. Gathering Table -100 Gathering Table -000 Gathering Table Legs 76 x 41 x 30H

-200 Gathering Table -000 Gathering Table Legs 100 x 41 x 30H

F. -960 Server

3 Drawers Top Drawer w/silverware tray 2 Doors w/fixed shelf 62 x 20 x 365/16H