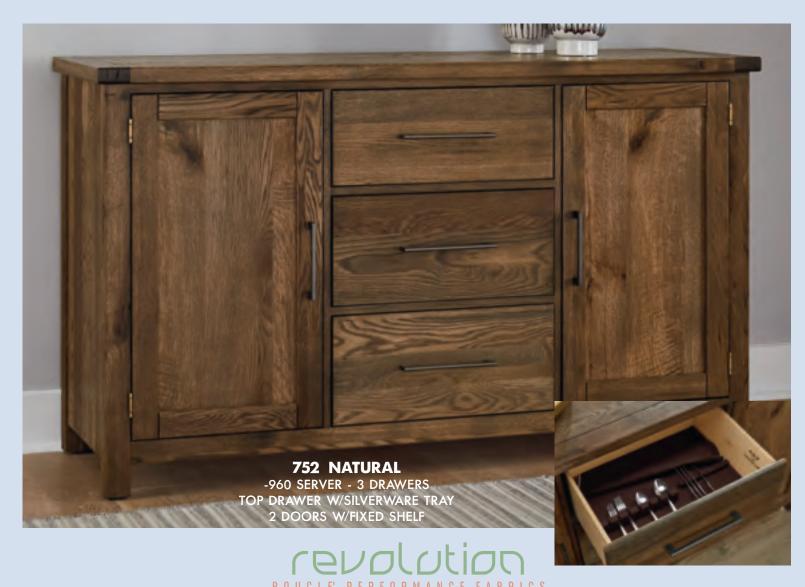

### **752 NATURAL**

E. Gathering Table -100 Gathering Table -000 Gathering Table Legs 76 x 41 x 30H

-200 Gathering Table -000 Gathering Table Legs 100 x 41 x 30H

F. -960 Server

3 Drawers Top Drawer w/silverware tray 2 Doors w/fixed shelf 62 x 20 x 365/16H