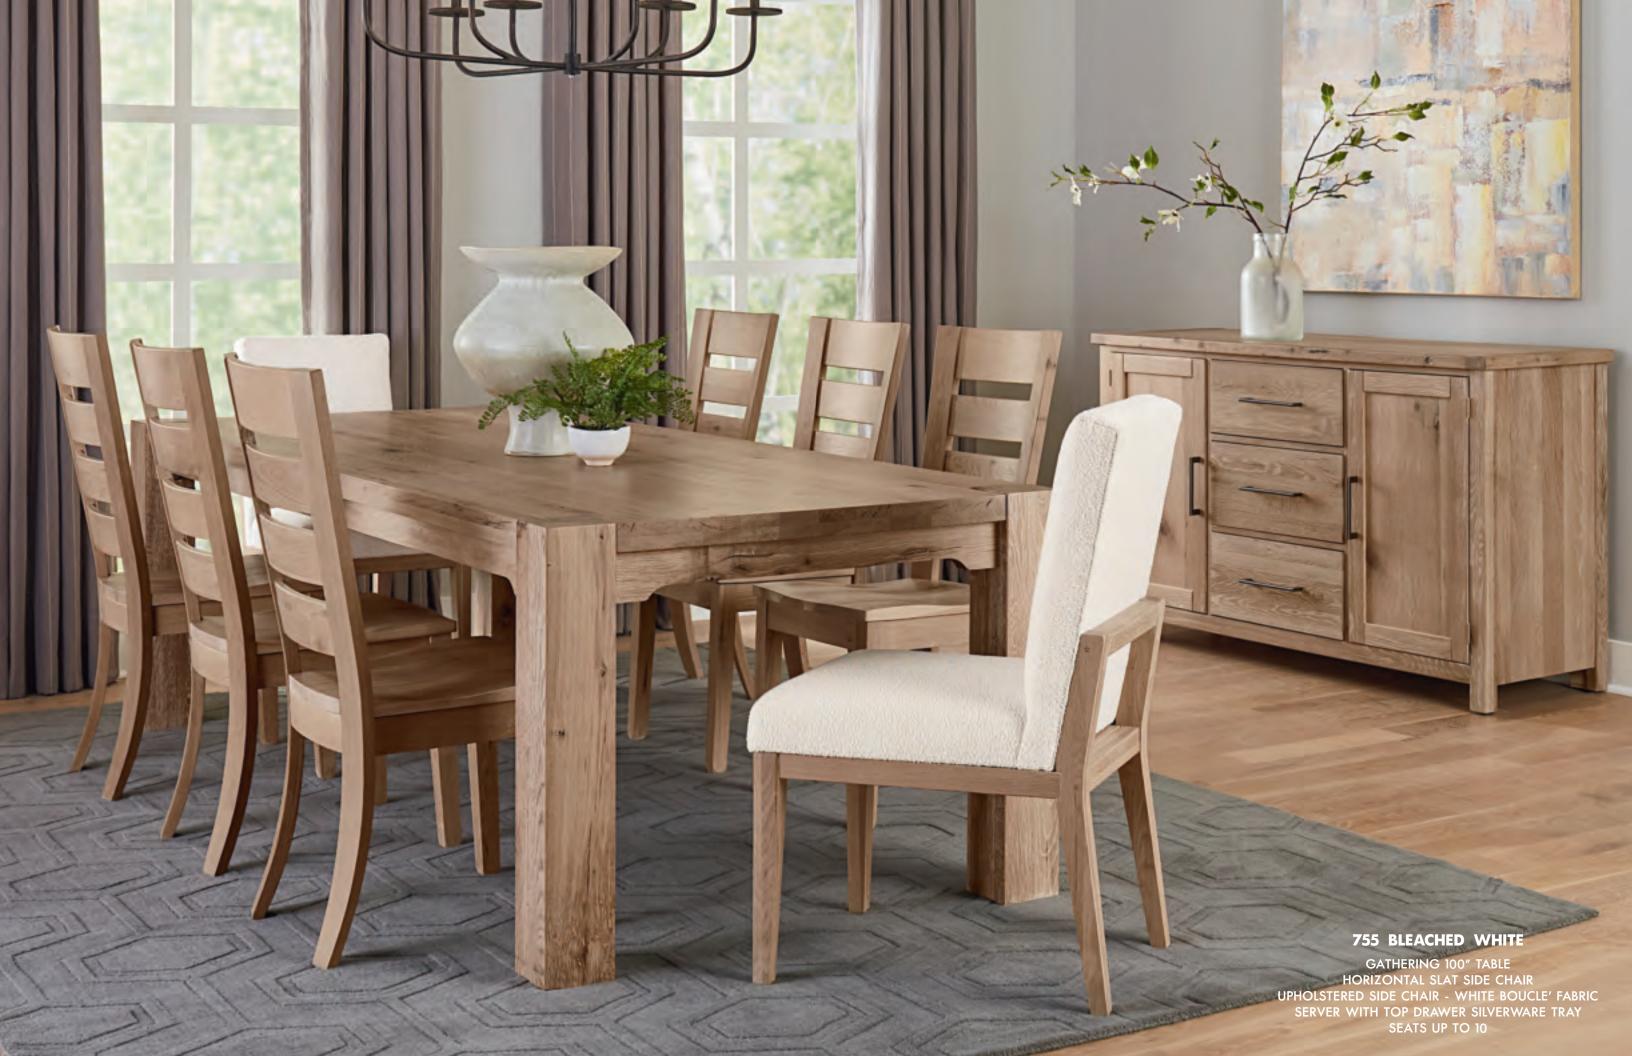

### 3 FINISHES

Fiber Contents: 1% Polyester, 99% Polypropylene Cleaning Code: WS, Stain Resistant Fade Resistant, Bleach Cleanable Made in USA

753-020 HORIZONTAL SLAT SIDE CHAIR AGED GREY

755-030A UPHOLSTERED SIDE CHAIR
WHITE BOUCLE' FABRIC
BLEACHED WHITE

### **755 BLEACHED WHITE**

A. Dovetail Table -502 Dovetail Table Top -500 Dovetail Base 72½ x 41% x 30H

**B. Dovetail Table** -602 Dovetail Table Top -600 Dovetail Base 961/2 x 417/8 x 30H

C. Round Table

E. Gathering Table -100 Gathering Table -000 Gathering Table Legs 76 x 41 x 30H

-200 Gathering Table -000 Gathering Table Legs 100 x 41 x 30H

F. -960 Server

3 Drawers Top Drawer w/silverware tray 2 Doors w/fixed shelf 62 x 20 x 365/16H

G. -010 Vertical H. -020 Horizontal Slat Side Chair 18½ x 18½ x 39H

I. Upholstered Chairs -030A Upholstered Side Chair Spindle Side Chair w/White Fabric

-030B Upholstered Side Chair w/Oatmeal Fabric

-030C Upholstered Side Chair w/Grey Fabric