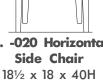

G. -010 Vertical H. -020 Horizontal Slat Side Chair 18½ x 18½ x 39H

I. Upholstered Chairs -030A Upholstered Side Chair Spindle Side Chair w/White Fabric

-030B Upholstered Side Chair w/Oatmeal Fabric

-030C Upholstered Side Chair w/Grey Fabric