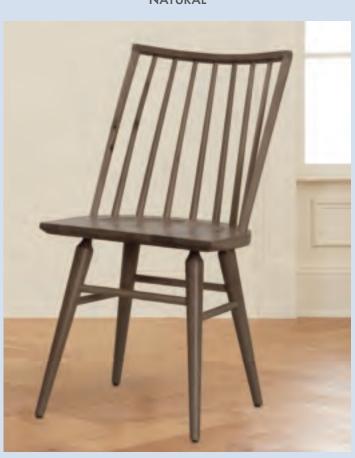

752-010 VERTICAL SLAT SIDE CHAIR NATURAL

752-045 SPINDLE SIDE CHAIR MATTE BLACK

G. -010 Vertical H. -020 Horizontal Slat Side Chair 18½ x 18½ x 39H

I. Upholstered Chairs -030A Upholstered Side Chair Spindle Side Chair w/White Fabric

-030B Upholstered Side Chair w/Oatmeal Fabric

-030C Upholstered Side Chair w/Grey Fabric