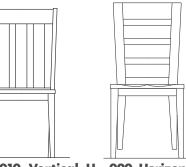

752-010 VERTICAL SLAT SIDE CHAIR NATURAL

752-045 SPINDLE SIDE CHAIR MATTE BLACK

G. -010 Vertical H. -020 Horizontal Slat Side Chair 18½ x 18½ x 39H

I. Upholstered Chairs -030A Upholstered Side Chair Spindle Side Chair w/White Fabric

-030B Upholstered Side Chair w/Oatmeal Fabric

-030C Upholstered Side Chair w/Grey Fabric