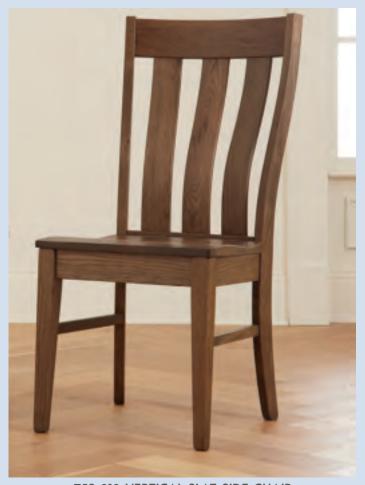

752-010 VERTICAL SLAT SIDE CHAIR NATURAL

752-045 SPINDLE SIDE CHAIR MATTE BLACK

G. -010 Vertical H. -020 Horizontal Slat Side Chair 18½ x 18½ x 39H

I. Upholstered Chairs -030A Upholstered Side Chair Spindle Side Chair w/White Fabric

-030B Upholstered Side Chair w/Oatmeal Fabric

-030C Upholstered Side Chair w/Grey Fabric