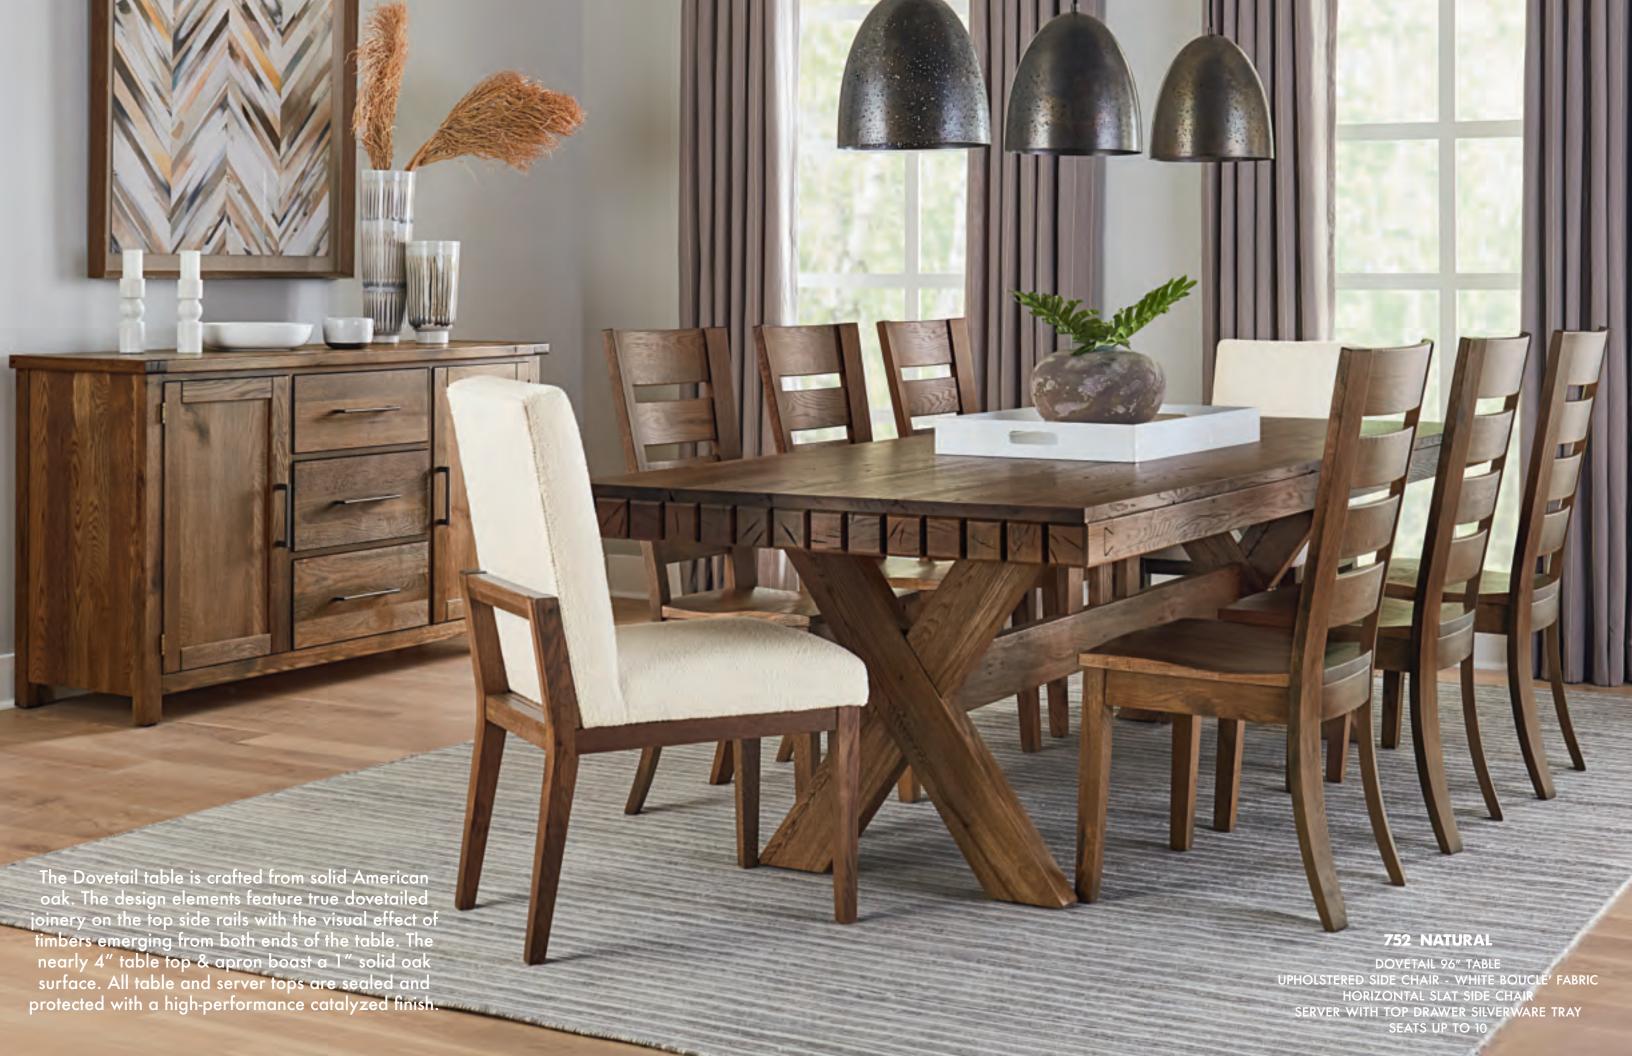

# DOVETAIL DINING

- Proudly Made in the USA
- From Solid American Oak
- By using our innovative ATAP<sup>TM</sup> (Accelerate The Aging Process) wood drying method, we have made it possible to create the highly sought after reclaimed wood look leaving the splits, cracks, knots and bold wood grain pattern. This unique and exclusive dining collection is made for consumers who understand and value the reclaimed wood look.

### **752 NATURAL**