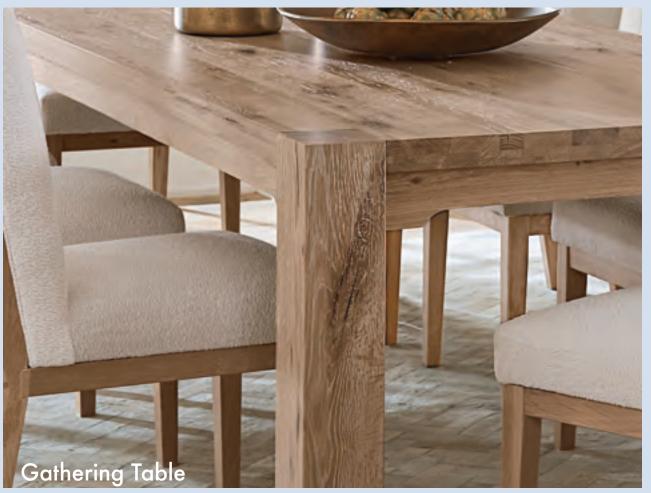

E. Gathering Table -100 Gathering Table -000 Gathering Table Legs 76 x 41 x 30H

-200 Gathering Table -000 Gathering Table Legs 100 x 41 x 30H

F. -960 Server

3 Drawers Top Drawer w/silverware tray 2 Doors w/fixed shelf 62 x 20 x 365/16H