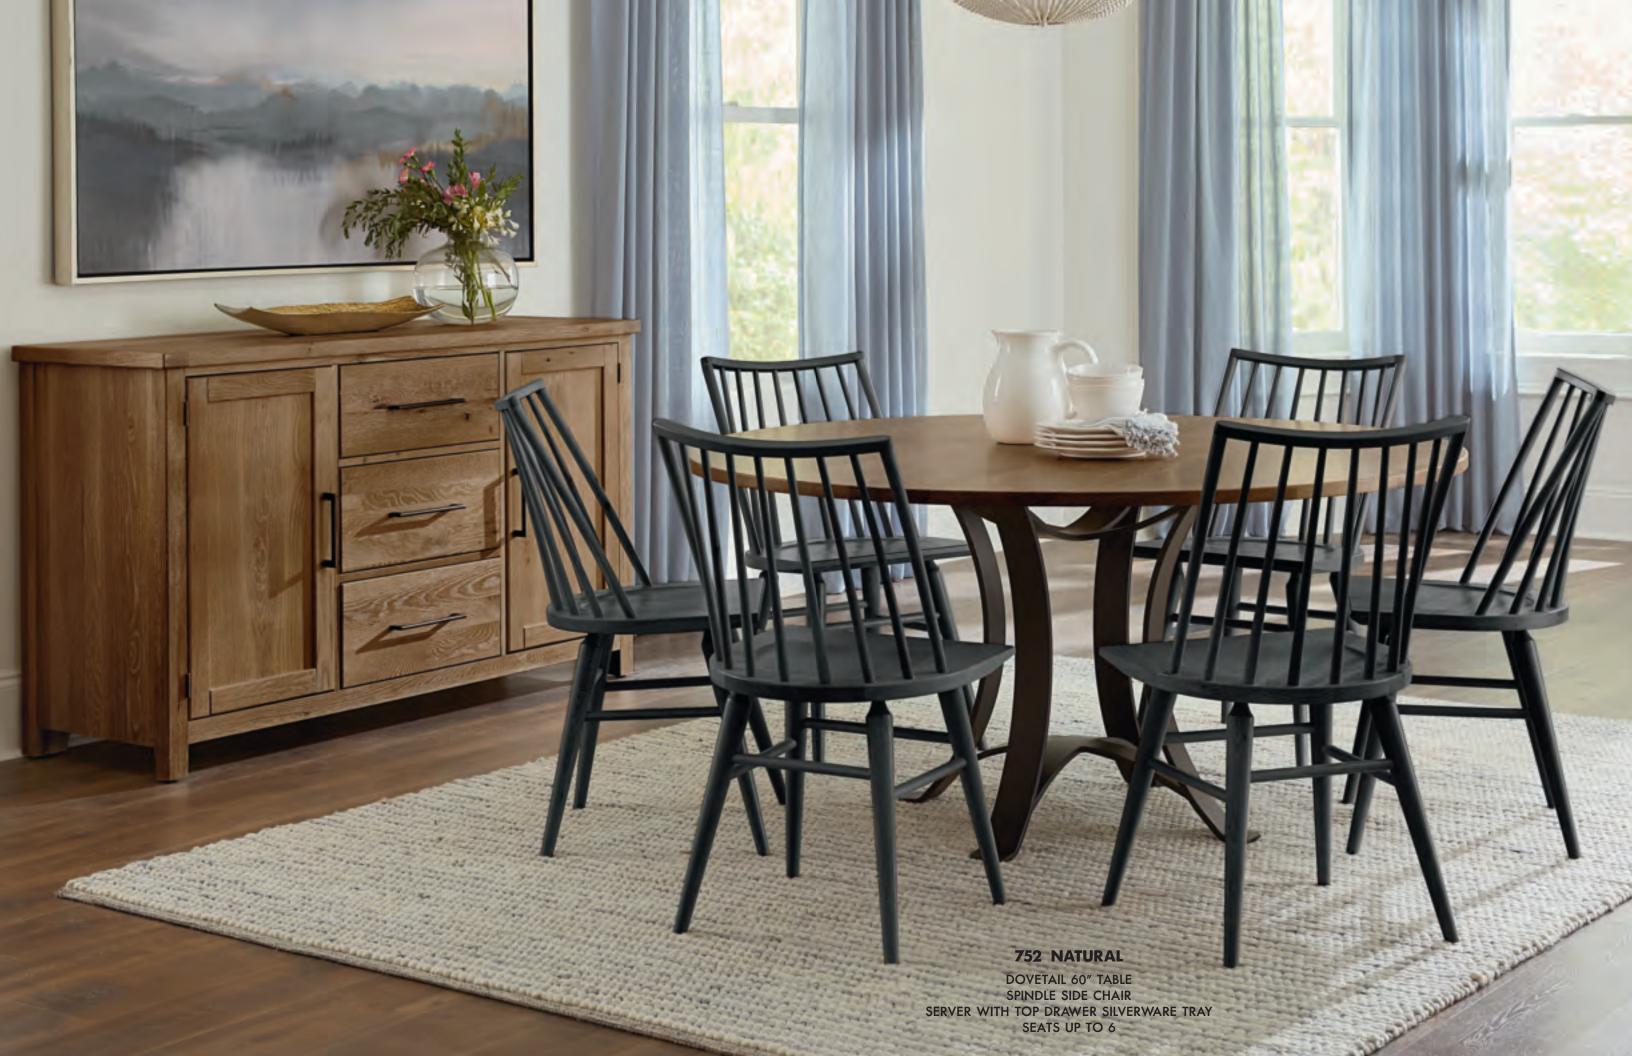

752-010 VERTICAL SLAT SIDE CHAIR NATURAL

752-045 SPINDLE SIDE CHAIR MATTE BLACK

### **752 NATURAL**

-048 Round Table Top 48" w/ 1"Top -200 Metal Pedestal for 48" or 60" Top 30 x 30 x 28

-060 Round Table Top 60" w/1" Top -200 Metal Pedestal for 48" or 60" Top 30 x 30 x 28

D. Friendship Table -300 Friendship Table 60 x 41 x 30H