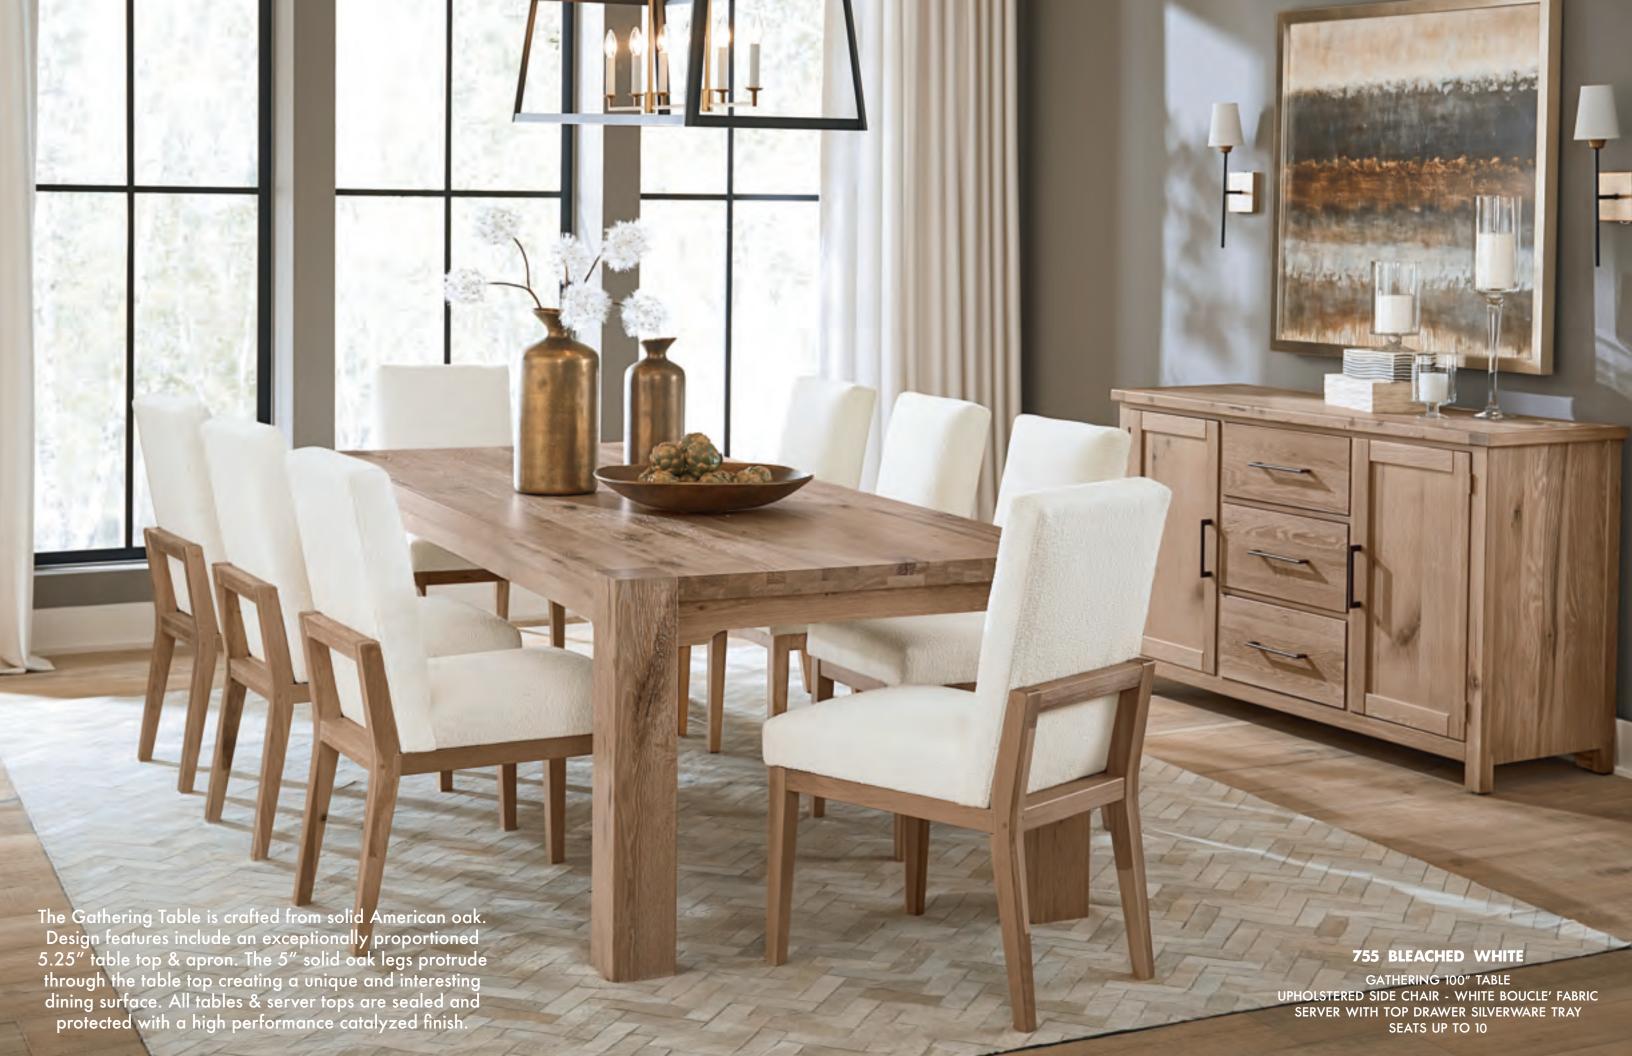

### **755 BLEACHED WHITE**

A. Dovetail Table -502 Dovetail Table Top -500 Dovetail Base 72½ x 41% x 30H

**B. Dovetail Table** -602 Dovetail Table Top -600 Dovetail Base 961/2 x 417/8 x 30H

C. Round Table

E. Gathering Table -100 Gathering Table -000 Gathering Table Legs 76 x 41 x 30H

-200 Gathering Table -000 Gathering Table Legs 100 x 41 x 30H

F. -960 Server

3 Drawers Top Drawer w/silverware tray 2 Doors w/fixed shelf 62 x 20 x 365/16H