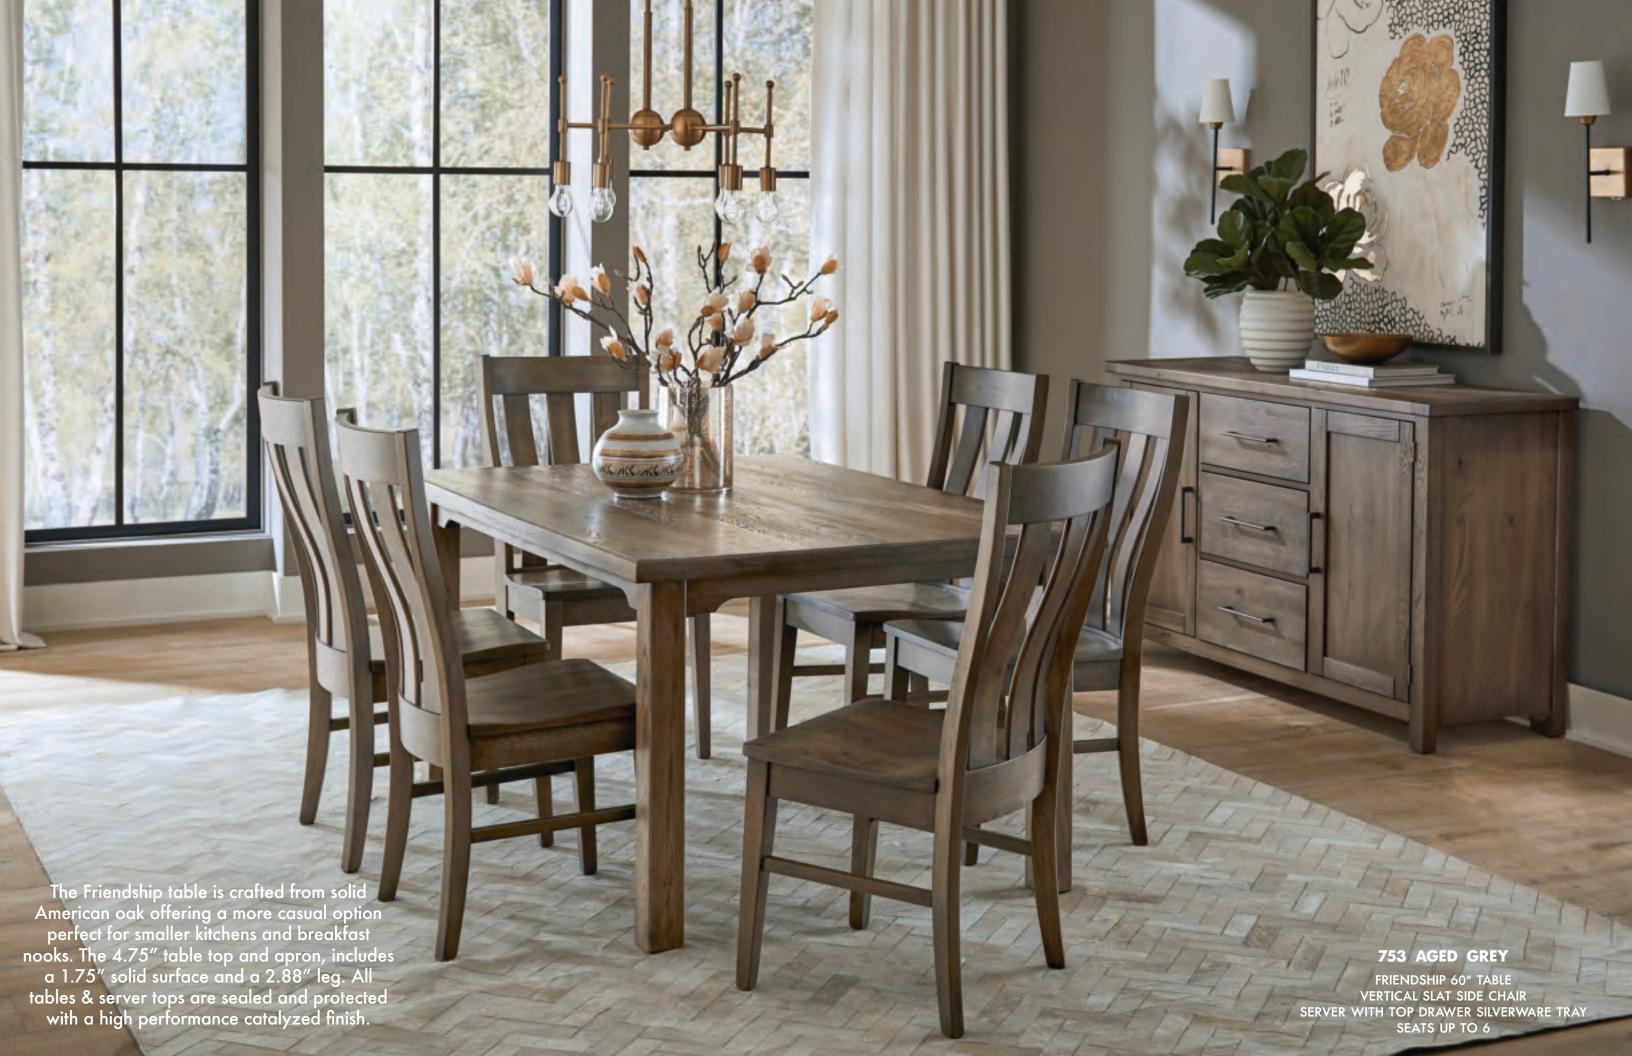

### **753 AGED GREY**

-048 Round Table Top 48" w/ 1"Top -200 Metal Pedestal for 48" or 60" Top 30 x 30 x 28

-060 Round Table Top 60" w/1" Top -200 Metal Pedestal for 48" or 60" Top 30 x 30 x 28

D. Friendship Table -300 Friendship Table 60 x 41 x 30H

G. -010 Vertical H. -020 Horizontal Slat Side Chair 18½ x 18½ x 39H

I. Upholstered Chairs -030A Upholstered Side Chair Spindle Side Chair w/White Fabric

-030B Upholstered Side Chair w/Oatmeal Fabric

-030C Upholstered Side Chair w/Grey Fabric