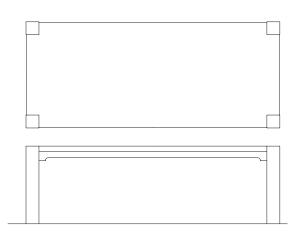

E. Gathering Table -100 Gathering Table -000 Gathering Table Legs 76 x 41 x 30H

-200 Gathering Table -000 Gathering Table Legs 100 x 41 x 30H

F. -960 Server

3 Drawers Top Drawer w/silverware tray 2 Doors w/fixed shelf 62 x 20 x 365/16H