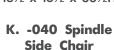

-030D Upholstered Side Chair w/Charcoal Fabric 18½ x 23¼ x 37H

J. -045 Matte Black 181/2 x 161/2 x 331/2H

181/2 x 161/2 x 331/2H