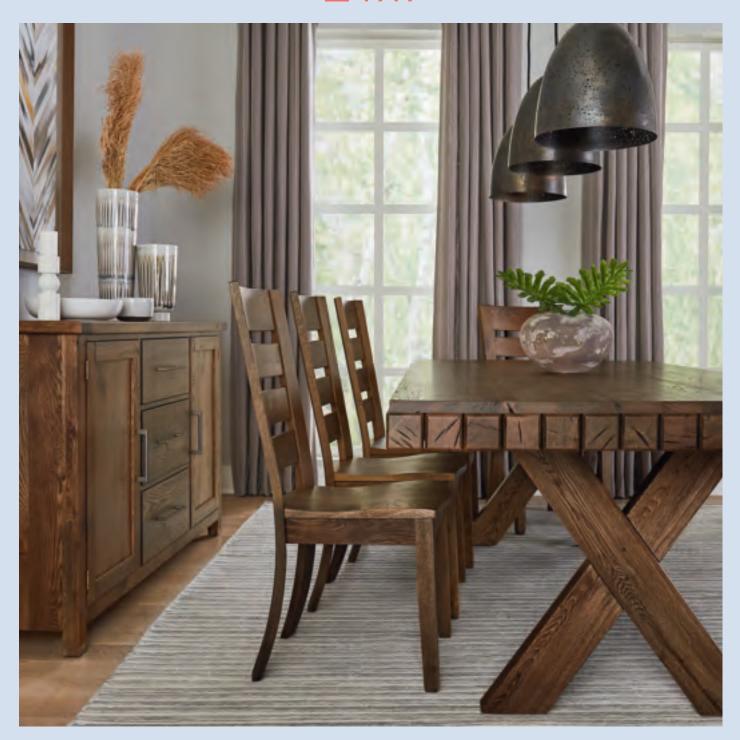

## DOVETAIL DINING

Solid American Oak

Made in the USA

# DOVETAIL DINING

- Proudly Made in the USA
- From Solid American Oak
- By using our innovative ATAP<sup>TM</sup> (Accelerate The Aging Process) wood drying method, we have made it possible to create the highly sought after reclaimed wood look leaving the splits, cracks, knots and bold wood grain pattern. This unique and exclusive dining collection is made for consumers who understand and value the reclaimed wood look.

752-010 VERTICAL SLAT SIDE CHAIR NATURAL

752-045 SPINDLE SIDE CHAIR MATTE BLACK

G. -010 Vertical H. -020 Horizontal Slat Side Chair 18½ x 18½ x 39H

I. Upholstered Chairs -030A Upholstered Side Chair Spindle Side Chair w/White Fabric

-030B Upholstered Side Chair w/Oatmeal Fabric

-030C Upholstered Side Chair w/Grey Fabric