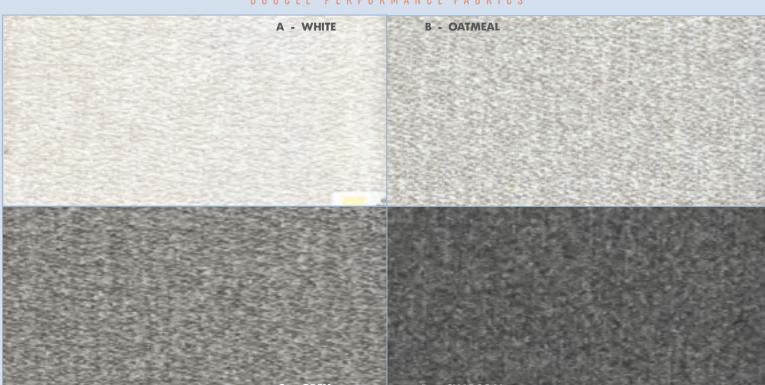

### 3 FINISHES

Fiber Contents: 1% Polyester, 99% Polypropylene Cleaning Code: WS, Stain Resistant Fade Resistant, Bleach Cleanable Made in USA

753-020 HORIZONTAL SLAT SIDE CHAIR AGED GREY

755-030A UPHOLSTERED SIDE CHAIR
WHITE BOUCLE' FABRIC
BLEACHED WHITE

G. -010 Vertical H. -020 Horizontal Slat Side Chair 18½ x 18½ x 39H

I. Upholstered Chairs -030A Upholstered Side Chair Spindle Side Chair w/White Fabric

-030B Upholstered Side Chair w/Oatmeal Fabric

-030C Upholstered Side Chair w/Grey Fabric

-030D Upholstered Side Chair w/Charcoal Fabric 18½ x 23¼ x 37H

J. -045 Matte Black 181/2 x 161/2 x 331/2H

181/2 x 161/2 x 331/2H