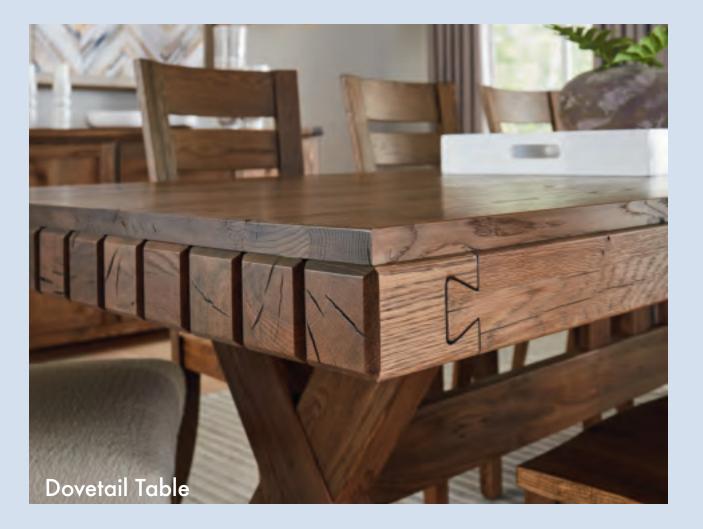

# DOVETAIL DINING

- Proudly Made in the USA
- From Solid American Oak
- By using our innovative ATAP<sup>TM</sup> (Accelerate The Aging Process) wood drying method, we have made it possible to create the highly sought after reclaimed wood look leaving the splits, cracks, knots and bold wood grain pattern. This unique and exclusive dining collection is made for consumers who understand and value the reclaimed wood look.

### **755 BLEACHED WHITE**

A. Dovetail Table -502 Dovetail Table Top -500 Dovetail Base 72½ x 41% x 30H

**B. Dovetail Table** -602 Dovetail Table Top -600 Dovetail Base 961/2 x 417/8 x 30H

C. Round Table