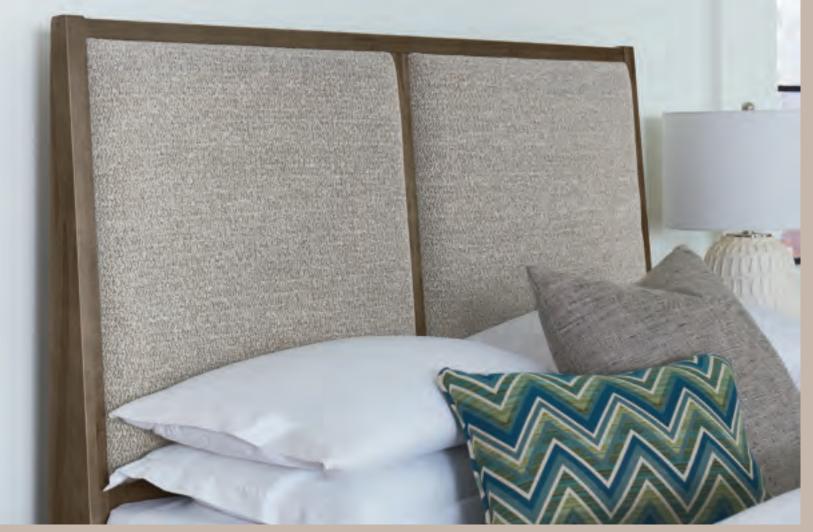

820 DARK CASHMERE
UPHOLSTERED BED W/GREY BOUCLÉ FABRIC

821 SHADOW GREY ARCH HEADBOARD

The upholstered bed boast a refined classic look that will stand the test of time. Styled with simple lines, the canted headboard is slightly angled for comfort. The upholstered panels feature Revolution's durable and stylish Boucle' Performance Fabrics that will provide a long lasting clean and sophisticated look.