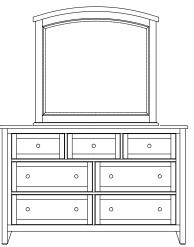

821 SHADOW GREY SEVEN DRAWER DRESSER WITH ARCH MIRROR

#### King

-661, 066B, 502, TT-666T requires an Upholstered panel 793/4 x 951/2 x 57

-447 Arched Mirror Beveled Glass 40 x 2 x 38

-003 Dresser 7 Drawers 60 x 20 x 38

-115 5 Drawer Chest 5 Drawers 42 x 20 x 53