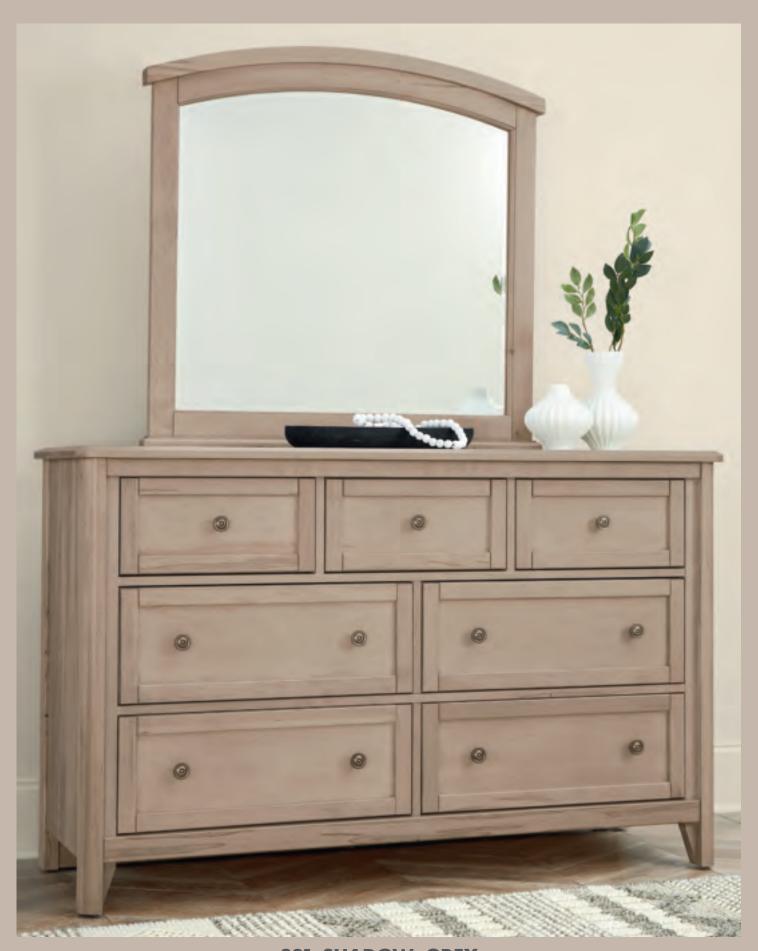

821 SHADOW GREY SEVEN DRAWER DRESSER WITH ARCH MIRROR

#### King

-661, 066B, 502, TT-666T requires an Upholstered panel 793/4 x 951/2 x 57

-447 Arched Mirror Beveled Glass 40 x 2 x 38

-003 Dresser 7 Drawers 60 x 20 x 38

-115 5 Drawer Chest 5 Drawers 42 x 20 x 53