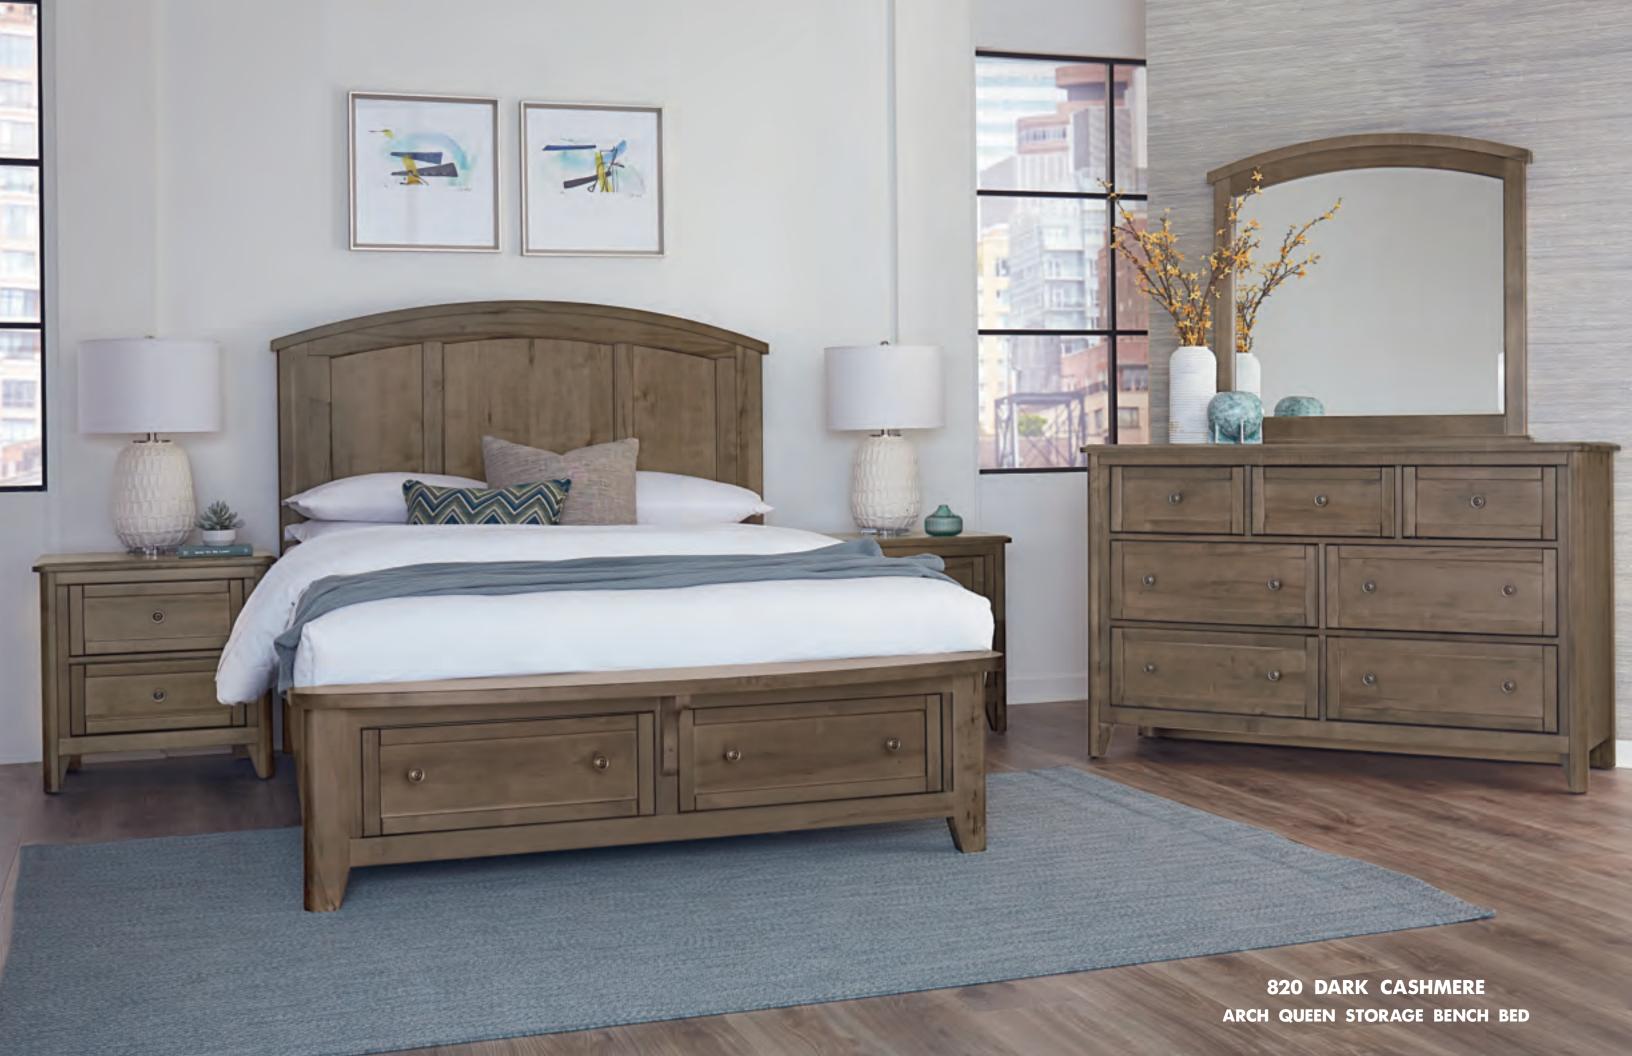

**820 DARK CASHMERE FIVE DRAWER CHEST** 



Stain Resistant

Fade Resistant

Bleach Cleanable

Cleaning Code: WS
Fiber Content: 1% Polyester, 99% Polypropylene



WHITE



**GREY** 



**BLACK** 

The Woodbridge Collection features solid American Ambrosia Maple and maple veneers. The storage pieces include solid maple beveled edge tops with framed drawer fronts adorned with distinctive graphite drawer pulls.

The interior drawer construction has a super smooth acrylic finish on all sides and under the drawer dual steel self-closing ball-bearing drawer guides.

The arch bed features radius post with a classic yet updated traditional design. The arched bed cap is supported with heavy bed post framed over three maple veneered panels.



820 DARK CASHMERE
UPHOLSTERED BED W/GREY BOUCL