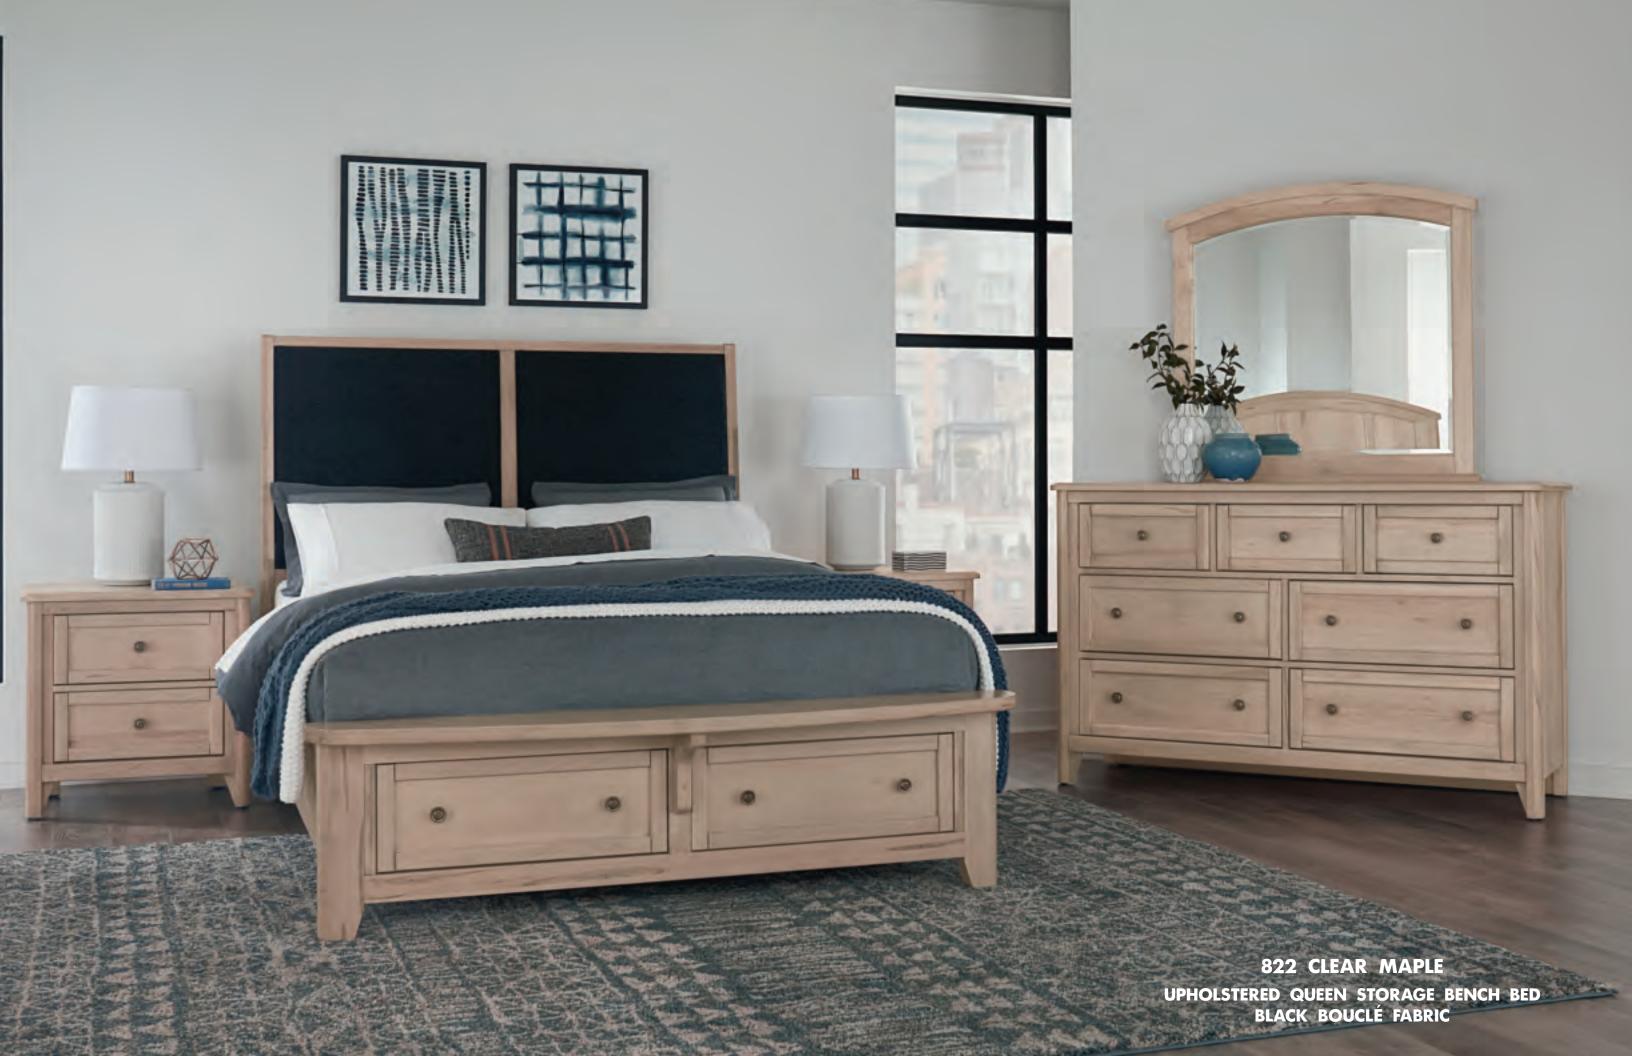

### **ELITE SERIES**

820 DARK CASHMERE • 821 SHADOW GREY • 822 CLEAR MAPLE

#### Arch Storage Bed Queen

-557, 050B, 502, TT-555T 65% x 93% x 57

#### Upholstered Storage Bed Queen

-551, 050B, 502, TT-555T requires an Upholstered panel 62<sup>3</sup>/<sub>4</sub> x 95<sup>1</sup>/<sub>2</sub> x 57