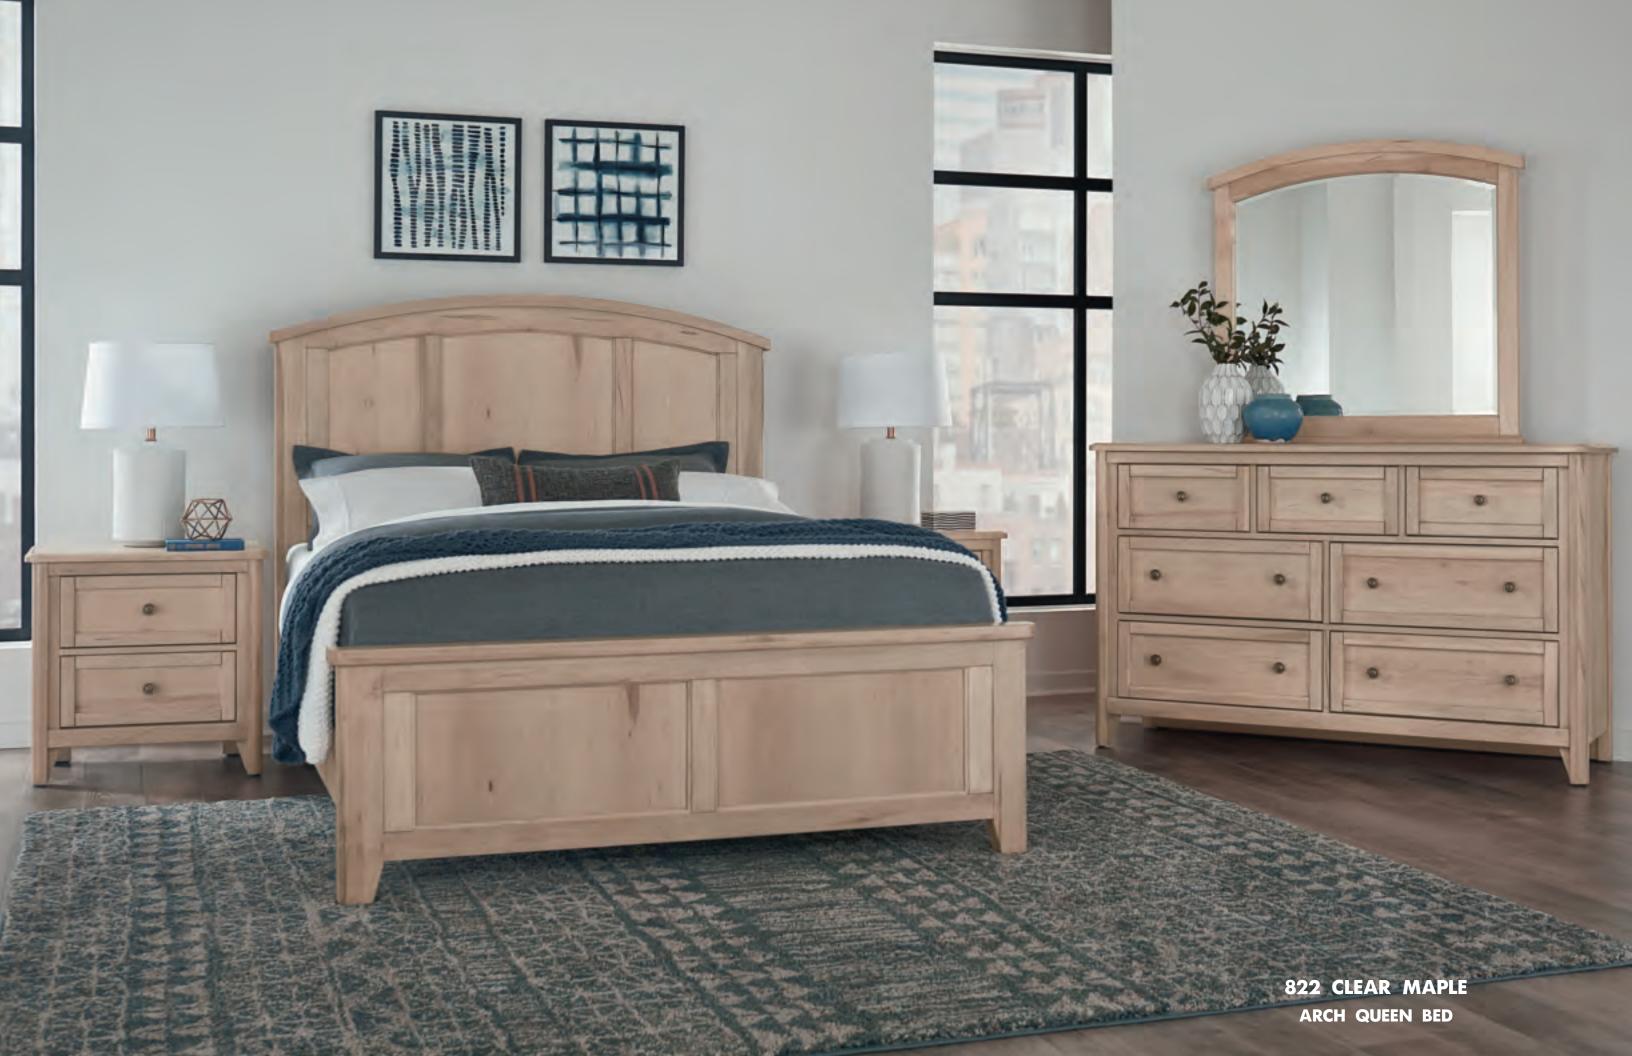

### **ELITE SERIES**

820 DARK CASHMERE • 821 SHADOW GREY • 822 CLEAR MAPLE

#### Arch Bed Queen

-557, 755, 922 645% x 873/4 x 57