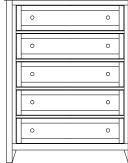

**820 DARK CASHMERE FIVE DRAWER CHEST** 

Stain Resistant

Fade Resistant

Bleach Cleanable

Cleaning Code: WS
Fiber Content: 1% Polyester, 99% Polypropylene

WHITE

**GREY** 

**BLACK** 

#### King

-661, 066B, 502, TT-666T requires an Upholstered panel 793/4 x 951/2 x 57

-447 Arched Mirror Beveled Glass 40 x 2 x 38

-003 Dresser 7 Drawers 60 x 20 x 38

-115 5 Drawer Chest 5 Drawers 42 x 20 x 53