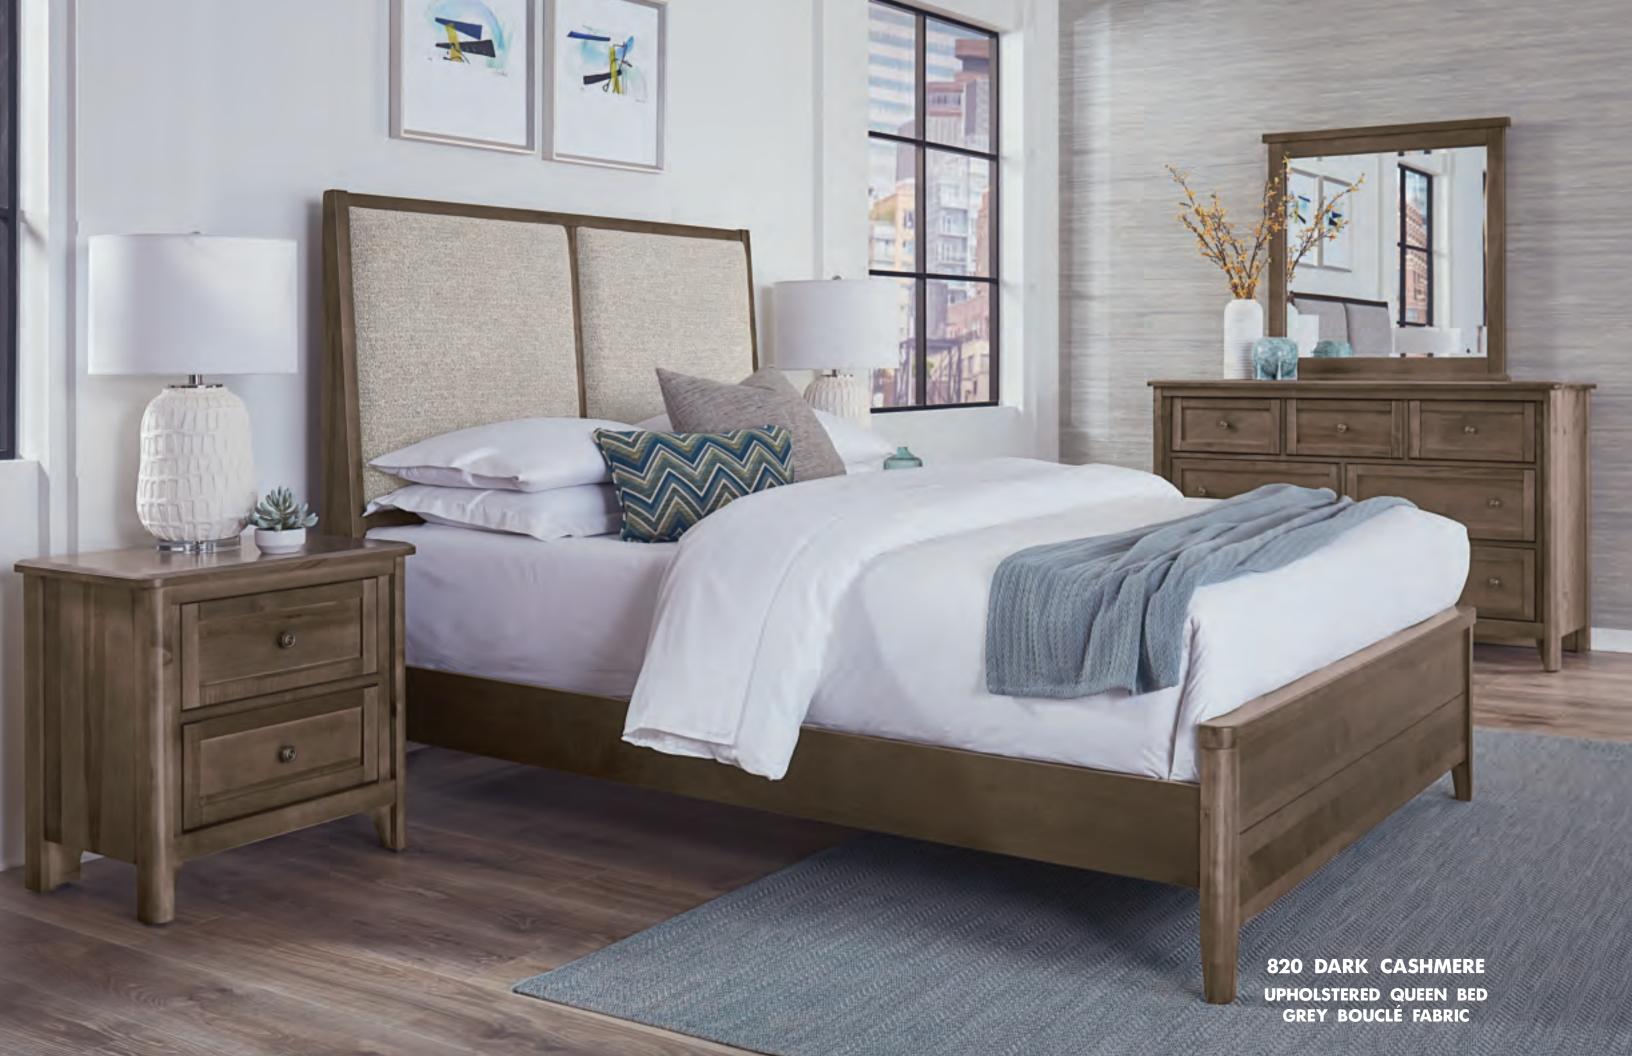

820 DARK CASHMERE
UPHOLSTERED BED W/GREY BOUCLÉ FABRIC

821 SHADOW GREY ARCH HEADBOARD

The upholstered bed boast a refined classic look that will stand the test of time. Styled with simple lines, the canted headboard is slightly angled for comfort. The upholstered panels feature Revolution's durable and stylish Boucle' Performance Fabrics that will provide a long lasting clean and sophisticated look.

### **ELITE SERIES**

820 DARK CASHMERE • 821 SHADOW GREY • 822 CLEAR MAPLE