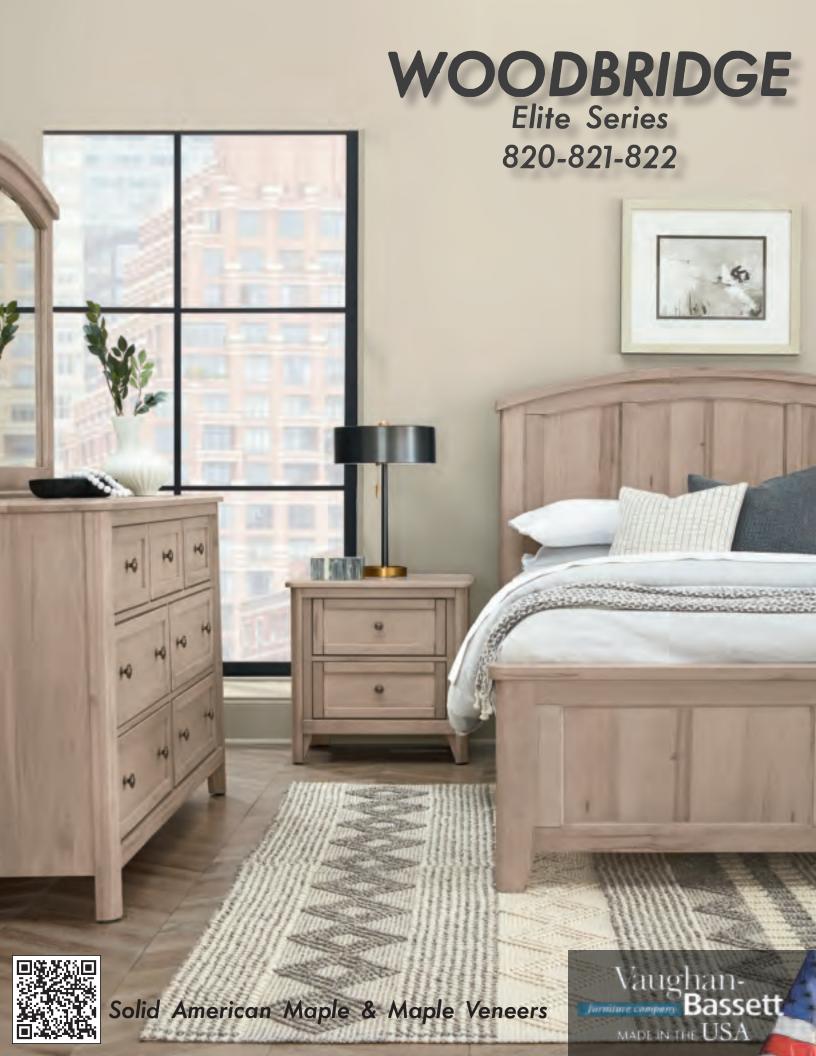

The Woodbridge Collection features solid American Ambrosia Maple and maple veneers. The storage pieces include solid maple beveled edge tops with framed drawer fronts adorned with distinctive graphite drawer pulls.

The interior drawer construction has a super smooth acrylic finish on all sides and under the drawer dual steel self-closing ball-bearing drawer guides.

The arch bed features radius post with a classic yet updated traditional design. The arched bed cap is supported with heavy bed post framed over three maple veneered panels.

# WOODBRIDGE collection

### **ELITE SERIES**

820 DARK CASHMERE • 821 SHADOW GREY • 822 CLEAR MAPLE