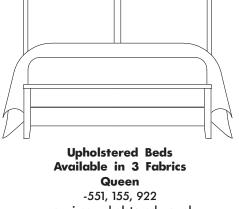

820 DARK CASHMERE
UPHOLSTERED BED W/GREY BOUCLÉ FABRIC

821 SHADOW GREY ARCH HEADBOARD

The upholstered bed boast a refined classic look that will stand the test of time. Styled with simple lines, the canted headboard is slightly angled for comfort. The upholstered panels feature Revolution's durable and stylish Boucle' Performance Fabrics that will provide a long lasting clean and sophisticated look.

#### Arch Bed Queen

-557, 755, 922 645% x 873/4 x 57

#### King

-667, 766, 922, MS-MS1 815/8 x 873/4 x 581/2

-445 Landscape Mirror Beveled Glass 37 x 2 x 37<sup>3</sup>/<sub>4</sub>

-551, 155, 922 requires upholstered panel 62<sup>3</sup>/<sub>4</sub> x 88<sup>3</sup>/<sub>4</sub> x 57