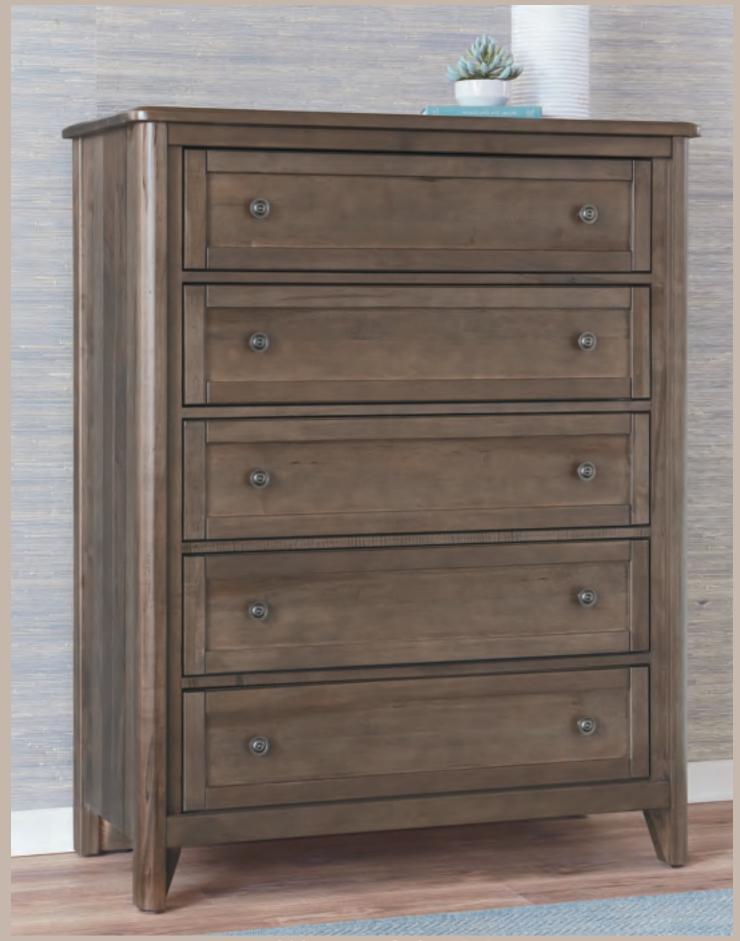

**820 DARK CASHMERE FIVE DRAWER CHEST** 

Stain Resistant

Fade Resistant

Bleach Cleanable

Cleaning Code: WS
Fiber Content: 1% Polyester, 99% Polypropylene

WHITE

**GREY** 

**BLACK** 

#### King

-661, 066B, 502, TT-666T requires an Upholstered panel 793/4 x 951/2 x 57

-447 Arched Mirror Beveled Glass 40 x 2 x 38

-003 Dresser 7 Drawers 60 x 20 x 38

-115 5 Drawer Chest 5 Drawers 42 x 20 x 53