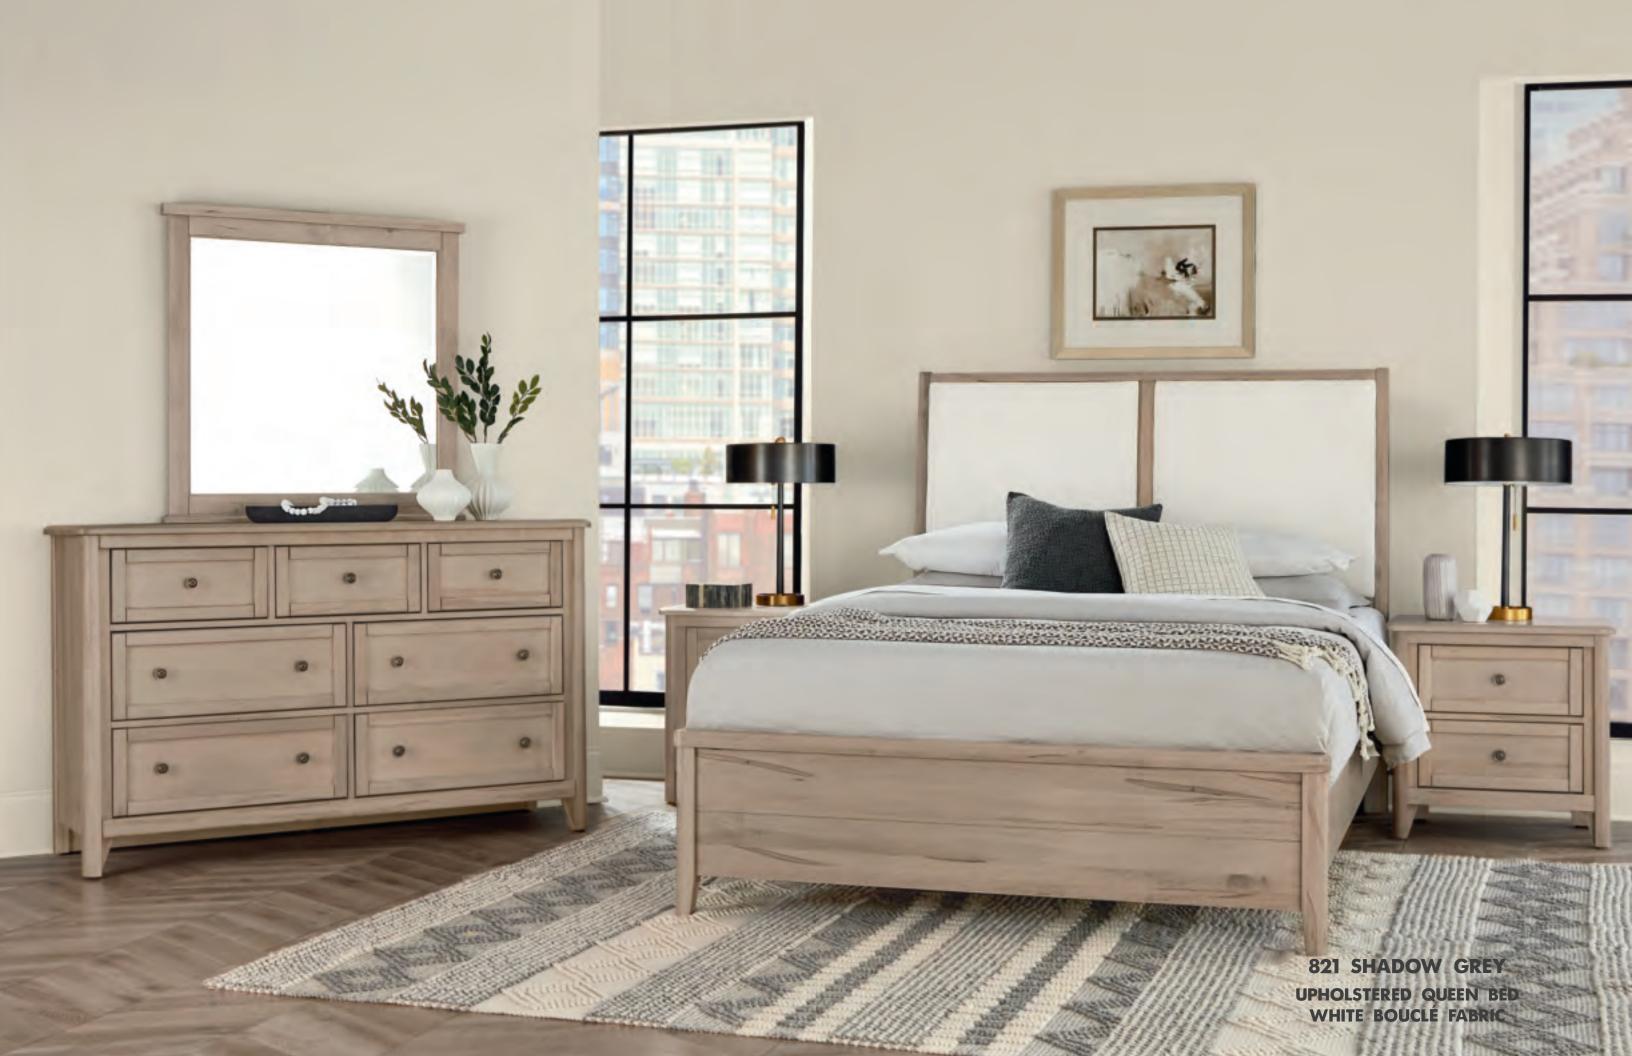

820 DARK CASHMERE
UPHOLSTERED BED W/GREY BOUCLÉ FABRIC

821 SHADOW GREY ARCH HEADBOARD

The upholstered bed boast a refined classic look that will stand the test of time. Styled with simple lines, the canted headboard is slightly angled for comfort. The upholstered panels feature Revolution's durable and stylish Boucle' Performance Fabrics that will provide a long lasting clean and sophisticated look.