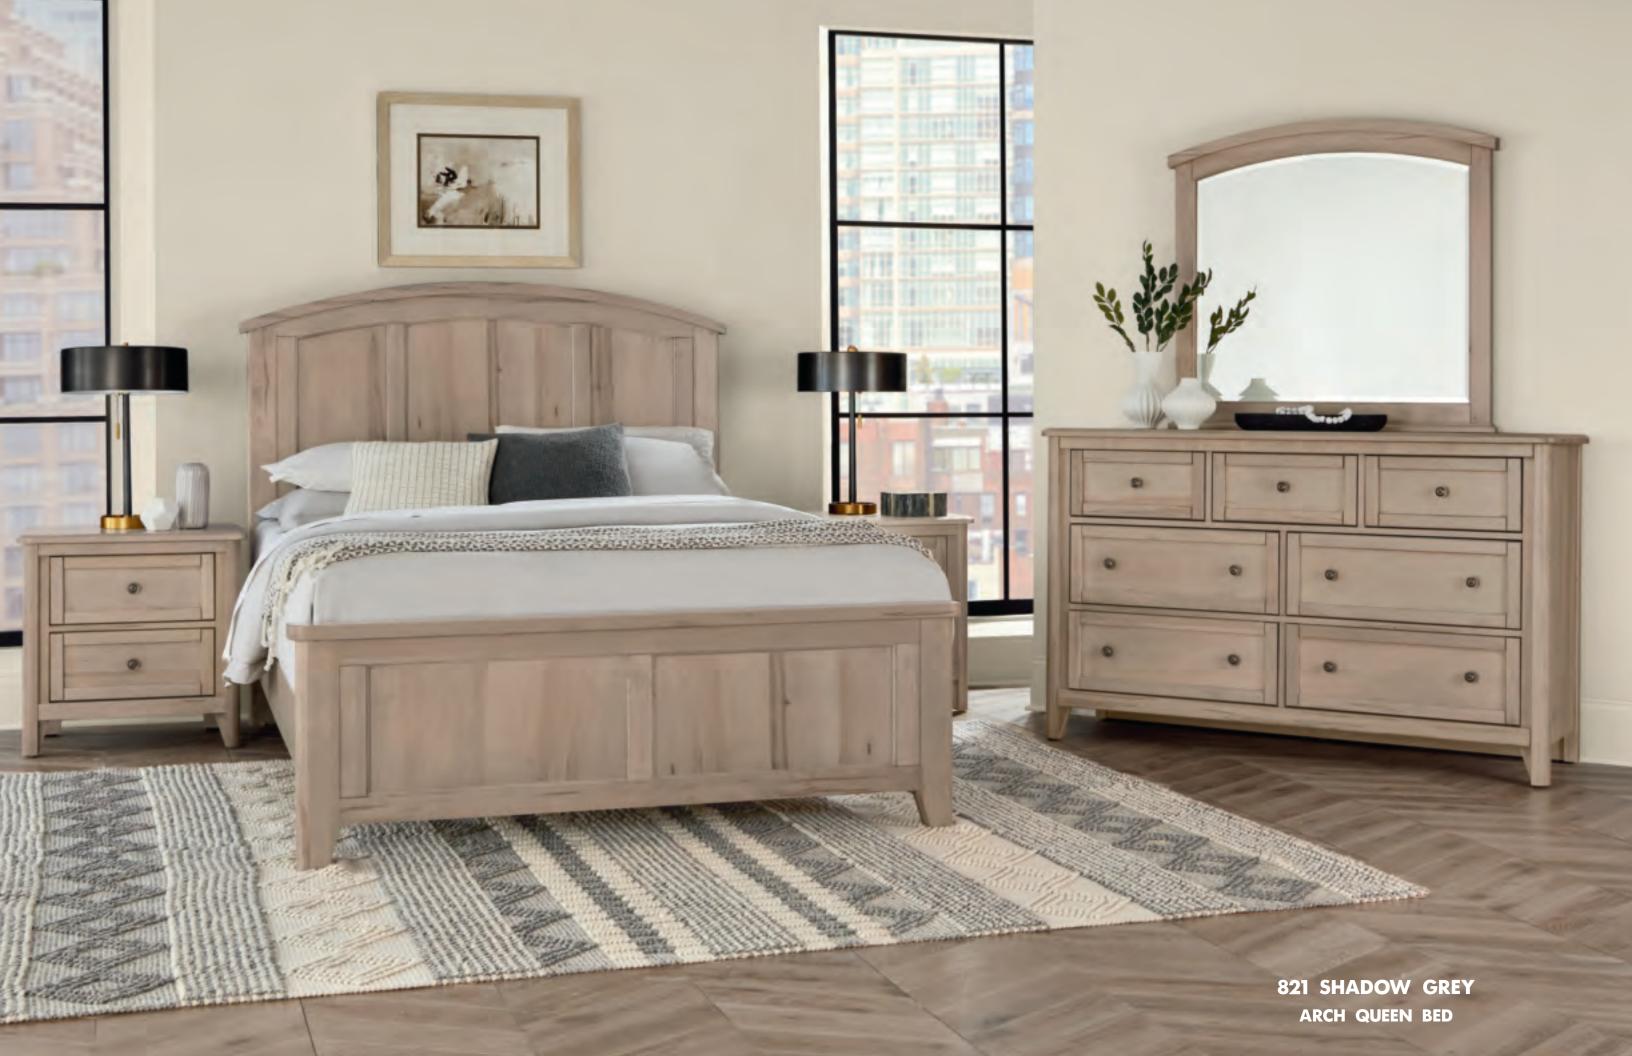

821 SHADOW GREY SEVEN DRAWER DRESSER WITH ARCH MIRROR

#### Arch Bed Queen

-557, 755, 922 645% x 873/4 x 57