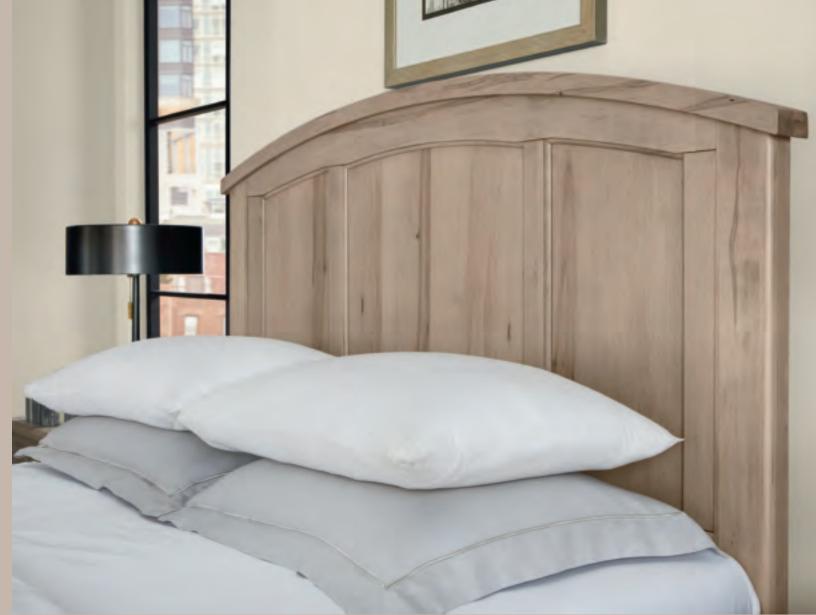

The interior drawer construction has a super smooth acrylic finish on all sides and under the drawer dual steel self-closing ball-bearing drawer guides.

The arch bed features radius post with a classic yet updated traditional design. The arched bed cap is supported with heavy bed post framed over three maple veneered panels.

820 DARK CASHMERE
UPHOLSTERED BED W/GREY BOUCLÉ FABRIC

821 SHADOW GREY ARCH HEADBOARD

The upholstered bed boast a refined classic look that will stand the test of time. Styled with simple lines, the canted headboard is slightly angled for comfort. The upholstered panels feature Revolution's durable and stylish Boucle' Performance Fabrics that will provide a long lasting clean and sophisticated look.

#### Arch Bed Queen

-557, 755, 922 645% x 873/4 x 57